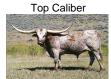

## TS Dillon's Jersey Lilly

**Date of Birth:** 10/26/2019 **Registration 1:** CI328455\*

Breeder: Terry and Sherri Adcock
Owner: Terry and Sherri Adcock

Jersey Lilly is a beautiful red and white cow that will be an amazing cow as she matures. Her sire is 83.75" TTT, TS Dillon's Creed, who carries the genetics of his sire 84.50" TTT, Dillon, and 74.50" TTT, Pacific Gail. That brings in 88" TTT, Top Caliber (twice), 100" TTT, RM Miss Kitty, 86.50" TTT, Helm's Ace, 78" TTT, Hunts Command Respect (twice), and 89.25" TTT, Wiregrass Laura. Jersey Lilly's dam, 97.6250" TTT, TS Southern Charm, is

**TTT:** 72.7500 on 10/24/2024

TS Dillon's Jersey Lilly

Courtesy of TS Adcock Longhorns

Dillon

PACIFIC GAIL

TS Red River Tuff

RM Miss Kitty

HELM'S ACE