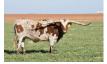

## TS Dillon's Jersey Lilly

**Date of Birth:** 10/26/2019 **Registration 1:** CI328455\*

Breeder: Terry and Sherri Adcock
Owner: Terry and Sherri Adcock

Jersey Lilly is a beautiful red and white cow that will be an amazing cow as she matures. Her sire is 83.75" TTT, TS Dillon's Creed, who carries the genetics of his sire 84.50" TTT, Dillon, and 74.50" TTT, Pacific Gail. That brings in 88" TTT, Top Caliber (twice), 100" TTT, RM Miss Kitty, 86.50" TTT, Helm's Ace, 78" TTT, Hunts Command Respect (twice), and 89.25" TTT, Wiregrass Laura. Jersey Lilly's dam, 97.6250" TTT, TS Southern Charm, is

**TTT:** 72.7500 on 10/24/2024

TS Dillon's Jersey Lilly

Courtesy of TS Adcock Longhorns

Dillon

PACIFIC GAIL

TS Red River Tuff

RM Miss Kitty

HELM'S ACE