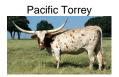

## TS Dillon's Jersey Lilly

**Date of Birth:** 10/26/2019 **Registration 1:** CI328455\*

Breeder: Terry and Sherri Adcock
Owner: Terry and Sherri Adcock

Jersey Lilly is a beautiful red and white cow that will be an amazing cow as she matures. Her sire is 83.75" TTT, TS Dillon's Creed, who carries the genetics of his sire 84.50" TTT, Dillon, and 74.50" TTT, Pacific Gail. That brings in 88" TTT, Top Caliber (twice), 100" TTT, RM Miss Kitty, 86.50" TTT, Helm's Ace, 78" TTT, Hunts Command Respect (twice), and 89.25" TTT, Wiregrass Laura. Jersey Lilly's dam, 97.6250" TTT, TS Southern Charm, is

**TTT:** 72.7500 on 10/24/2024

TS Dillon's Jersey Lilly

Courtesy of TS Adcock Longhorns

Dillon

PACIFIC GAIL

TS Red River Tuff

RM Miss Kitty

HELM'S ACE