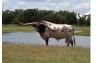

## TS Dillon's Jersey Lilly

**Date of Birth:** 10/26/2019 **Registration 1:** CI328455\*

Breeder: Terry and Sherri Adcock
Owner: Terry and Sherri Adcock

Jersey Lilly is a beautiful red and white cow that will be an amazing cow as she matures. Her sire is 83.75" TTT, TS Dillon's Creed, who carries the genetics of his sire 84.50" TTT, Dillon, and 74.50" TTT, Pacific Gail. That brings in 88" TTT, Top Caliber (twice), 100" TTT, RM Miss Kitty, 86.50" TTT, Helm's Ace, 78" TTT, Hunts Command Respect (twice), and 89.25" TTT, Wiregrass Laura. Jersey Lilly's dam, 97.6250" TTT, TS Southern Charm, is

**TTT:** 72.7500 on 10/24/2024

TS Dillon's Jersey Lilly

Courtesy of TS Adcock Longhorns

Dillon

PACIFIC GAIL

TS Red River Tuff

RM Miss Kitty

HELM'S ACE