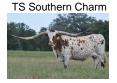

## TS Dillon's Jersey Lilly

**Date of Birth:** 10/26/2019 **Registration 1:** CI328455\*

Breeder: Terry and Sherri Adcock
Owner: Terry and Sherri Adcock

Jersey Lilly is a beautiful red and white cow that will be an amazing cow as she matures. Her sire is 83.75" TTT, TS Dillon's Creed, who carries the genetics of his sire 84.50" TTT, Dillon, and 74.50" TTT, Pacific Gail. That brings in 88" TTT, Top Caliber (twice), 100" TTT, RM Miss Kitty, 86.50" TTT, Helm's Ace, 78" TTT, Hunts Command Respect (twice), and 89.25" TTT, Wiregrass Laura. Jersey Lilly's dam, 97.6250" TTT, TS Southern Charm, is