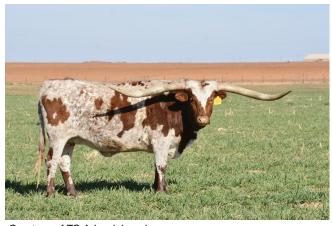

## TS Dillon's Jersey Lilly

**Date of Birth:** 10/26/2019 **Registration 1:** CI328455\*

Breeder: Terry and Sherri Adcock
Owner: Terry and Sherri Adcock

Jersey Lilly is a beautiful red and white cow that will be an amazing cow as she matures. Her sire is 83.75" TTT, TS Dillon's Creed, who carries the genetics of his sire 84.50" TTT, Dillon, and 74.50" TTT, Pacific Gail. That brings in 88" TTT, Top Caliber (twice), 100" TTT, RM Miss Kitty, 86.50" TTT, Helm's Ace, 78" TTT, Hunts Command Respect (twice), and 89.25" TTT, Wiregrass Laura. Jersey Lilly's dam, 97.6250" TTT, TS Southern Charm, is

**TTT:** 72.7500 on 10/24/2024

TS Dillon's Jersey Lilly

Courtesy of TS Adcock Longhorns

Dillon

PACIFIC GAIL

TS Red River Tuff

RM Miss Kitty

HELM'S ACE