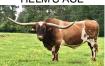

## TS Dillon's Jersey Lilly

**Date of Birth:** 10/26/2019 **Registration 1:** CI328455\*

Breeder: Terry and Sherri Adcock
Owner: Terry and Sherri Adcock

Jersey Lilly is a beautiful red and white cow that will be an amazing cow as she matures. Her sire is 83.75" TTT, TS Dillon's Creed, who carries the genetics of his sire 84.50" TTT, Dillon, and 74.50" TTT, Pacific Gail. That brings in 88" TTT, Top Caliber (twice), 100" TTT, RM Miss Kitty, 86.50" TTT, Helm's Ace, 78" TTT, Hunts Command Respect (twice), and 89.25" TTT, Wiregrass Laura. Jersey Lilly's dam, 97.6250" TTT, TS Southern Charm, is

**TTT:** 72.7500 on 10/24/2024

TS Dillon's Jersey Lilly

Courtesy of TS Adcock Longhorns

Dillon

PACIFIC GAIL

TS Red River Tuff

RM Miss Kitty

HELM'S ACE