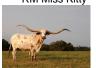

## TS Dillon's Jersey Lilly

**Date of Birth:** 10/26/2019 **Registration 1:** CI328455\*

Breeder: Terry and Sherri Adcock
Owner: Terry and Sherri Adcock

Jersey Lilly is a beautiful red and white cow that will be an amazing cow as she matures. Her sire is 83.75" TTT, TS Dillon's Creed, who carries the genetics of his sire 84.50" TTT, Dillon, and 74.50" TTT, Pacific Gail. That brings in 88" TTT, Top Caliber (twice), 100" TTT, RM Miss Kitty, 86.50" TTT, Helm's Ace, 78" TTT, Hunts Command Respect (twice), and 89.25" TTT, Wiregrass Laura. Jersey Lilly's dam, 97.6250" TTT, TS Southern Charm, is

**TTT:** 72.7500 on 10/24/2024

TS Dillon's Jersey Lilly

Courtesy of TS Adcock Longhorns

Dillon

PACIFIC GAIL

TS Red River Tuff

RM Miss Kitty

HELM'S ACE