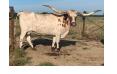

## TS Dillon's Jersey Lilly

**Date of Birth:** 10/26/2019 **Registration 1:** CI328455\*

Breeder: Terry and Sherri Adcock
Owner: Terry and Sherri Adcock

Jersey Lilly is a beautiful red and white cow that will be an amazing cow as she matures. Her sire is 83.75" TTT, TS Dillon's Creed, who carries the genetics of his sire 84.50" TTT, Dillon, and 74.50" TTT, Pacific Gail. That brings in 88" TTT, Top Caliber (twice), 100" TTT, RM Miss Kitty, 86.50" TTT, Helm's Ace, 78" TTT, Hunts Command Respect (twice), and 89.25" TTT, Wiregrass Laura. Jersey Lilly's dam, 97.6250" TTT, TS Southern Charm, is

**TTT:** 72.7500 on 10/24/2024

TS Dillon's Jersey Lilly

Courtesy of TS Adcock Longhorns

Dillon

PACIFIC GAIL

TS Red River Tuff

RM Miss Kitty

HELM'S ACE