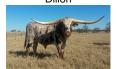

## TS Dillon's Jersey Lilly

**Date of Birth:** 10/26/2019 **Registration 1:** CI328455\*

Breeder: Terry and Sherri Adcock
Owner: Terry and Sherri Adcock

Jersey Lilly is a beautiful red and white cow that will be an amazing cow as she matures. Her sire is 83.75" TTT, TS Dillon's Creed, who carries the genetics of his sire 84.50" TTT, Dillon, and 74.50" TTT, Pacific Gail. That brings in 88" TTT, Top Caliber (twice), 100" TTT, RM Miss Kitty, 86.50" TTT, Helm's Ace, 78" TTT, Hunts Command Respect (twice), and 89.25" TTT, Wiregrass Laura. Jersey Lilly's dam, 97.6250" TTT, TS Southern Charm, is

**TTT:** 72.7500 on 10/24/2024

TS Dillon's Jersey Lilly

Courtesy of TS Adcock Longhorns

Dillon

PACIFIC GAIL

TS Red River Tuff

RM Miss Kitty

HELM'S ACE