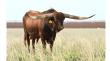

## TS Dillon's Jersey Lilly

**Date of Birth:** 10/26/2019 **Registration 1:** CI328455\*

Breeder: Terry and Sherri Adcock
Owner: Terry and Sherri Adcock

Jersey Lilly is a beautiful red and white cow that will be an amazing cow as she matures. Her sire is 83.75" TTT, TS Dillon's Creed, who carries the genetics of his sire 84.50" TTT, Dillon, and 74.50" TTT, Pacific Gail. That brings in 88" TTT, Top Caliber (twice), 100" TTT, RM Miss Kitty, 86.50" TTT, Helm's Ace, 78" TTT, Hunts Command Respect (twice), and 89.25" TTT, Wiregrass Laura. Jersey Lilly's dam, 97.6250" TTT, TS Southern Charm, is

**TTT:** 72.7500 on 10/24/2024

TS Dillon's Jersey Lilly

Courtesy of TS Adcock Longhorns

Dillon

PACIFIC GAIL

TS Red River Tuff

RM Miss Kitty

HELM'S ACE