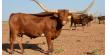

12/02/2019 Cl337767\* \$3,000.00 Terry and Sherri Adcock Terry and Sherri Adcock

Tiara is a pretty young cow sired by 83.75" TTT, TS Dillon's Creed and out of 89" TTT, TS Red River Tiara. She has a knock out pedigree on top and bottom! On top there is 84.50" TTT, Dillon, 88" TTT, Top Caliber (twice), 100" TTT, RM Miss Kitty, 86.50" TTT, Helm's Ace, 78" TTT Hunt's Command Respect (twice) and 89.25" TTT, Wiregrass Laura, to name a few. On bottom is 106.75" TTT, Cowboy Tuff Chex, 84" TTT, Tiara Safari, 86" TTT,

TTT:

76.6250 on 10/23/2024

TS Dillon's Creed

Courtesy of TS Adcock Longhorns

RM Miss Kitty

HELM'S ACE

PACIFIC GAIL

TS Red River Tuff