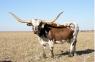

12/02/2019 Cl337767\* \$3,000.00 Terry and Sherri Adcock Terry and Sherri Adcock

Tiara is a pretty young cow sired by 83.75" TTT, TS Dillon's Creed and out of 89" TTT, TS Red River Tiara. She has a knock out pedigree on top and bottom! On top there is 84.50" TTT, Dillon, 88" TTT, Top Caliber (twice), 100" TTT, RM Miss Kitty, 86.50" TTT, Helm's Ace, 78" TTT Hunt's Command Respect (twice) and 89.25" TTT, Wiregrass Laura, to name a few. On bottom is 106.75" TTT, Cowboy Tuff Chex, 84" TTT, Tiara Safari, 86" TTT,

TTT:

76.6250 on 10/23/2024

TS Dillon's Creed

Courtesy of TS Adcock Longhorns

RM Miss Kitty

HELM'S ACE

PACIFIC GAIL

TS Red River Tuff