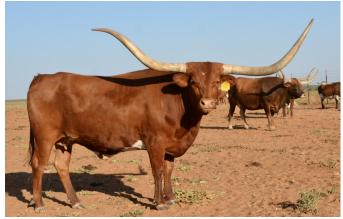

12/02/2019 Cl337767\* \$3,000.00 Terry and Sherri Adcock Terry and Sherri Adcock

Tiara is a pretty young cow sired by 83.75" TTT, TS Dillon's Creed and out of 89" TTT, TS Red River Tiara. She has a knock out pedigree on top and bottom! On top there is 84.50" TTT, Dillon, 88" TTT, Top Caliber (twice), 100" TTT, RM Miss Kitty, 86.50" TTT, Helm's Ace, 78" TTT Hunt's Command Respect (twice) and 89.25" TTT, Wiregrass Laura, to name a few. On bottom is 106.75" TTT, Cowboy Tuff Chex, 84" TTT, Tiara Safari, 86" TTT,