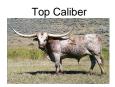

12/02/2019 Cl337767\* \$3,000.00 Terry and Sherri Adcock Terry and Sherri Adcock

Tiara is a pretty young cow sired by 83.75" TTT, TS Dillon's Creed and out of 89" TTT, TS Red River Tiara. She has a knock out pedigree on top and bottom! On top there is 84.50" TTT, Dillon, 88" TTT, Top Caliber (twice), 100" TTT, RM Miss Kitty, 86.50" TTT, Helm's Ace, 78" TTT Hunt's Command Respect (twice) and 89.25" TTT, Wiregrass Laura, to name a few. On bottom is 106.75" TTT, Cowboy Tuff Chex, 84" TTT, Tiara Safari, 86" TTT,