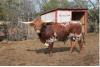

## **TS Dillon's Tiara**

| Date of Birth:  | 12/0  |
|-----------------|-------|
| Registration 1: | CI3   |
| Sale Price:     | \$3,0 |
| Breeder:        | Ter   |
| Owner:          | Ter   |
|                 |       |

12/02/2019 Cl337767\* \$3,000.00 Terry and Sherri Adcock Terry and Sherri Adcock

Tiara is a pretty young cow sired by 83.75" TTT, TS Dillon's Creed and out of 89" TTT, TS Red River Tiara. She has a knock out pedigree on top and bottom! On top there is 84.50" TTT, Dillon, 88" TTT, Top Caliber (twice), 100" TTT, RM Miss Kitty, 86.50" TTT, Helm's Ace, 78" TTT Hunt's Command Respect (twice) and 89.25" TTT, Wiregrass Laura, to name a few. On bottom is 106.75" TTT, Cowboy Tuff Chex, 84" TTT, Tiara Safari, 86" TTT,