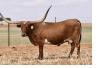

## **TS Dillon's Tiara**

| Date of Birth:  | 12/0  |
|-----------------|-------|
| Registration 1: | CI3   |
| Sale Price:     | \$3,0 |
| Breeder:        | Ter   |
| Owner:          | Ter   |
|                 |       |

12/02/2019 Cl337767\* \$3,000.00 Terry and Sherri Adcock Terry and Sherri Adcock

Tiara is a pretty young cow sired by 83.75" TTT, TS Dillon's Creed and out of 89" TTT, TS Red River Tiara. She has a knock out pedigree on top and bottom! On top there is 84.50" TTT, Dillon, 88" TTT, Top Caliber (twice), 100" TTT, RM Miss Kitty, 86.50" TTT, Helm's Ace, 78" TTT Hunt's Command Respect (twice) and 89.25" TTT, Wiregrass Laura, to name a few. On bottom is 106.75" TTT, Cowboy Tuff Chex, 84" TTT, Tiara Safari, 86" TTT,