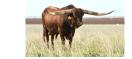

## **TS Dillon's Tiara**

| Date of Birth:  | 12/0  |
|-----------------|-------|
| Registration 1: | CI3   |
| Sale Price:     | \$3,0 |
| Breeder:        | Ter   |
| Owner:          | Ter   |
|                 |       |

12/02/2019 Cl337767\* \$3,000.00 Terry and Sherri Adcock Terry and Sherri Adcock

Tiara is a pretty young cow sired by 83.75" TTT, TS Dillon's Creed and out of 89" TTT, TS Red River Tiara. She has a knock out pedigree on top and bottom! On top there is 84.50" TTT, Dillon, 88" TTT, Top Caliber (twice), 100" TTT, RM Miss Kitty, 86.50" TTT, Helm's Ace, 78" TTT Hunt's Command Respect (twice) and 89.25" TTT, Wiregrass Laura, to name a few. On bottom is 106.75" TTT, Cowboy Tuff Chex, 84" TTT, Tiara Safari, 86" TTT,