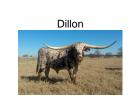

12/02/2019 Cl337767\* \$3,000.00 Terry and Sherri Adcock Terry and Sherri Adcock

Tiara is a pretty young cow sired by 83.75" TTT, TS Dillon's Creed and out of 89" TTT, TS Red River Tiara. She has a knock out pedigree on top and bottom! On top there is 84.50" TTT, Dillon, 88" TTT, Top Caliber (twice), 100" TTT, RM Miss Kitty, 86.50" TTT, Helm's Ace, 78" TTT Hunt's Command Respect (twice) and 89.25" TTT, Wiregrass Laura, to name a few. On bottom is 106.75" TTT, Cowboy Tuff Chex, 84" TTT, Tiara Safari, 86" TTT,

TTT:

76.6250 on 10/23/2024

TS Dillon's Creed

Courtesy of TS Adcock Longhorns

RM Miss Kitty

HELM'S ACE

PACIFIC GAIL

TS Red River Tuff