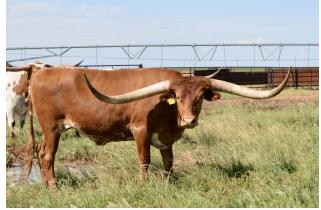

# **TS Brickyard**

Date of Birth: Sale Price: Breeder: Owner: 10/31/2020 \$ Terry and Sherri Adcock Terry and Sherri Adcock

Courtesy of TS Adcock Longhorns

Brickyard is a young red steer with white underneath whose sire is 83.75" TTT TS Dillon's Creed and whose dam is a granddaughter of 106" TTT and 122.1250" TTT, Cowboy Tuff Chex. He has 10 - 80's and 3 - 100's in his pedigree. Some of these are Top Caliber (twice), RM Miss Kitty, Helm's Ace, Overhead, Hunts Command Respect, BL Rio Catchit, Overlyn and JP Rio Grande. Did I mention he has 42 - 70's in his pedigree?!