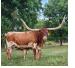

# **TS Brickyard**

Date of Birth: Sale Price: Breeder: Owner: 10/31/2020 \$ Terry and Sherri Adcock Terry and Sherri Adcock



Courtesy of TS Adcock Longhorns

Brickyard is a young red steer with white underneath whose sire is 83.75" TTT TS Dillon's Creed and whose dam is a granddaughter of 106" TTT and 122.1250" TTT, Cowboy Tuff Chex. He has 10 - 80's and 3 - 100's in his pedigree. Some of these are Top Caliber (twice), RM Miss Kitty, Helm's Ace, Overhead, Hunts Command Respect, BL Rio Catchit, Overlyn and JP Rio Grande. Did I mention he has 42 - 70's in his pedigree?!

TTT:

## 61.7500 on 12/08/2022

TS Dillon's Creed



TS Brickyard











PACIFIC GAIL

TS Lady Raider



RM Miss Kitty



## HELM'S ACE



Pacific Torrey



### COWBOY TUFF CHEX



**BL RIO SCRATCHIT 831** 



### OVERHEAD



026-HCC QUANAH



http://www.hiredhandsoftware.com