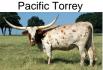

# **TS Brickyard**

Date of Birth: Sale Price: Breeder: Owner: 10/31/2020 \$ Terry and Sherri Adcock Terry and Sherri Adcock



Courtesy of TS Adcock Longhorns

Brickyard is a young red steer with white underneath whose sire is 83.75" TTT TS Dillon's Creed and whose dam is a granddaughter of 106" TTT and 122.1250" TTT, Cowboy Tuff Chex. He has 10 - 80's and 3 - 100's in his pedigree. Some of these are Top Caliber (twice), RM Miss Kitty, Helm's Ace, Overhead, Hunts Command Respect, BL Rio Catchit, Overlyn and JP Rio Grande. Did I mention he has 42 - 70's in his pedigree?!

TTT:

## 61.7500 on 12/08/2022

TS Dillon's Creed



TS Brickyard











PACIFIC GAIL

TS Lady Raider



RM Miss Kitty



## HELM'S ACE



Pacific Torrey



### COWBOY TUFF CHEX



**BL RIO SCRATCHIT 831** 



### OVERHEAD



026-HCC QUANAH



http://www.hiredhandsoftware.com