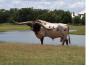

# **TS Brickyard**

Date of Birth: Sale Price: Breeder: Owner: 10/31/2020 \$ Terry and Sherri Adcock Terry and Sherri Adcock



Courtesy of TS Adcock Longhorns

Brickyard is a young red steer with white underneath whose sire is 83.75" TTT TS Dillon's Creed and whose dam is a granddaughter of 106" TTT and 122.1250" TTT, Cowboy Tuff Chex. He has 10 - 80's and 3 - 100's in his pedigree. Some of these are Top Caliber (twice), RM Miss Kitty, Helm's Ace, Overhead, Hunts Command Respect, BL Rio Catchit, Overlyn and JP Rio Grande. Did I mention he has 42 - 70's in his pedigree?!

TTT:

## 61.7500 on 12/08/2022

TS Dillon's Creed



TS Brickyard











PACIFIC GAIL

TS Lady Raider



RM Miss Kitty



## HELM'S ACE



Pacific Torrey



### COWBOY TUFF CHEX



**BL RIO SCRATCHIT 831** 



### OVERHEAD



026-HCC QUANAH



http://www.hiredhandsoftware.com