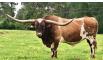

# **TS Brickyard**

Date of Birth: Sale Price: Breeder: Owner: 10/31/2020 \$ Terry and Sherri Adcock Terry and Sherri Adcock

Courtesy of TS Adcock Longhorns

Brickyard is a young red steer with white underneath whose sire is 83.75" TTT TS Dillon's Creed and whose dam is a granddaughter of 106" TTT and 122.1250" TTT, Cowboy Tuff Chex. He has 10 - 80's and 3 - 100's in his pedigree. Some of these are Top Caliber (twice), RM Miss Kitty, Helm's Ace, Overhead, Hunts Command Respect, BL Rio Catchit, Overlyn and JP Rio Grande. Did I mention he has 42 - 70's in his pedigree?!

## 61.7500 on 12/08/2022

TS Dillon's Creed

TS Brickyard

PACIFIC GAIL

TS Lady Raider

RM Miss Kitty