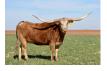

## TS Barbie's Ambiance

Date of Birth: 11/11/2020 **Registration 1:** CI337772\*

Breeder: Terry and Sherri Adcock Terry and Sherri Adcock Owner:

Barbie is a beautiful young cow sired by Garland's R.O.I. (81.50" TTT, WS Jamakizim x 97" TTT, Texana Garland's Gal). He is a full brother to 89" TTT, Jammin Tex. Barbie's dam, 86.50" TTT, Pacific Barbie Doll, is sired by Simba (88" TTT, Top Caliber x 100" TTT, RM Miss Kitty) and out of Pacific Barbie. She is packed with the genetics for size, color, conformation and lots of horn. Barbie's offspring are Millennium Futurity eligible.