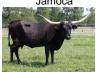

## TS Barbie's Ambiance

Date of Birth: 11/11/2020 **Registration 1:** CI337772\*

Breeder: Terry and Sherri Adcock Terry and Sherri Adcock Owner:

Barbie is a beautiful young cow sired by Garland's R.O.I. (81.50" TTT, WS Jamakizim x 97" TTT, Texana Garland's Gal). He is a full brother to 89" TTT, Jammin Tex. Barbie's dam, 86.50" TTT, Pacific Barbie Doll, is sired by Simba (88" TTT, Top Caliber x 100" TTT, RM Miss Kitty) and out of Pacific Barbie. She is packed with the genetics for size, color, conformation and lots of horn. Barbie's offspring are Millennium Futurity eligible.

75.7500 on 09/14/2024 TTT:

GARLAND'S R.O.I. TAG 204

TS Barbie's Ambiance

Pacific Barbie Doll

Courtesy of TS Adcock Longhorns

WS JAMAKIZM

TEXANA GARLAND'S GAL

Pacific Barbie