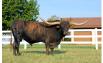

## TS Barbie's Ambiance

Date of Birth: 11/11/2020 **Registration 1:** CI337772\*

Breeder: Terry and Sherri Adcock Terry and Sherri Adcock Owner:

Barbie is a beautiful young cow sired by Garland's R.O.I. (81.50" TTT, WS Jamakizim x 97" TTT, Texana Garland's Gal). He is a full brother to 89" TTT, Jammin Tex. Barbie's dam, 86.50" TTT, Pacific Barbie Doll, is sired by Simba (88" TTT, Top Caliber x 100" TTT, RM Miss Kitty) and out of Pacific Barbie. She is packed with the genetics for size, color, conformation and lots of horn. Barbie's offspring are Millennium Futurity eligible.

75.7500 on 09/14/2024 TTT:

GARLAND'S R.O.I. TAG 204

TS Barbie's Ambiance

Pacific Barbie Doll

Courtesy of TS Adcock Longhorns

WS JAMAKIZM

TEXANA GARLAND'S GAL

Pacific Barbie