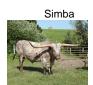

## TS Barbie's Ambiance

Date of Birth: 11/11/2020 **Registration 1:** CI337772\*

Breeder: Terry and Sherri Adcock Terry and Sherri Adcock Owner:

Barbie is a beautiful young cow sired by Garland's R.O.I. (81.50" TTT, WS Jamakizim x 97" TTT, Texana Garland's Gal). He is a full brother to 89" TTT, Jammin Tex. Barbie's dam, 86.50" TTT, Pacific Barbie Doll, is sired by Simba (88" TTT, Top Caliber x 100" TTT, RM Miss Kitty) and out of Pacific Barbie. She is packed with the genetics for size, color, conformation and lots of horn. Barbie's offspring are Millennium Futurity eligible.

SHADOWIZM

Jamoca

**TEJAS STAR** 

GT HEY JUDE HEY

Top Caliber

**RM Miss Kitty** 

SHADOW'S REFLECTION

Pacific Martha