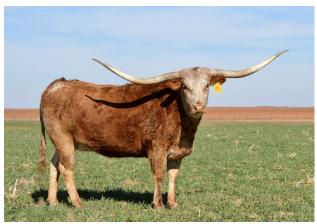

## TS Barbie's Ambiance

Date of Birth: 11/11/2020 **Registration 1:** CI337772\*

Breeder: Terry and Sherri Adcock Terry and Sherri Adcock Owner:

Barbie is a beautiful young cow sired by Garland's R.O.I. (81.50" TTT, WS Jamakizim x 97" TTT, Texana Garland's Gal). He is a full brother to 89" TTT, Jammin Tex. Barbie's dam, 86.50" TTT, Pacific Barbie Doll, is sired by Simba (88" TTT, Top Caliber x 100" TTT, RM Miss Kitty) and out of Pacific Barbie. She is packed with the genetics for size, color, conformation and lots of horn. Barbie's offspring are Millennium Futurity eligible.

75.7500 on 09/14/2024 TTT:

GARLAND'S R.O.I. TAG 204

TS Barbie's Ambiance

Pacific Barbie Doll

Courtesy of TS Adcock Longhorns

WS JAMAKIZM

TEXANA GARLAND'S GAL

Pacific Barbie