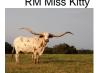

## TS Barbie's Ambiance

Date of Birth: 11/11/2020 **Registration 1:** CI337772\*

Breeder: Terry and Sherri Adcock Terry and Sherri Adcock Owner:

Barbie is a beautiful young cow sired by Garland's R.O.I. (81.50" TTT, WS Jamakizim x 97" TTT, Texana Garland's Gal). He is a full brother to 89" TTT, Jammin Tex. Barbie's dam, 86.50" TTT, Pacific Barbie Doll, is sired by Simba (88" TTT, Top Caliber x 100" TTT, RM Miss Kitty) and out of Pacific Barbie. She is packed with the genetics for size, color, conformation and lots of horn. Barbie's offspring are Millennium Futurity eligible.

SHADOWIZM

Jamoca

**TEJAS STAR** 

GT HEY JUDE HEY

Top Caliber

**RM Miss Kitty** 

SHADOW'S REFLECTION

Pacific Martha