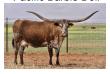

## TS Barbie's Ambiance

Date of Birth: 11/11/2020 **Registration 1:** CI337772\*

Breeder: Terry and Sherri Adcock Terry and Sherri Adcock Owner:

Barbie is a beautiful young cow sired by Garland's R.O.I. (81.50" TTT, WS Jamakizim x 97" TTT, Texana Garland's Gal). He is a full brother to 89" TTT, Jammin Tex. Barbie's dam, 86.50" TTT, Pacific Barbie Doll, is sired by Simba (88" TTT, Top Caliber x 100" TTT, RM Miss Kitty) and out of Pacific Barbie. She is packed with the genetics for size, color, conformation and lots of horn. Barbie's offspring are Millennium Futurity eligible.