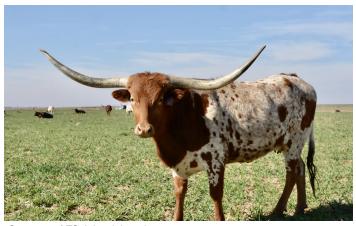

## Lakota's Lilly Girl

Date of Birth: 11/30/2020 Registration 1: Pending

Breeder: Margaret Wilcox and Sherri Adcock Margaret Wilcox and Sherri Adcock Owner:

Lilly is sired by 83.75" TTT, TS Dillon's Creed, who carries the genetics of 84.50" TTT, Dillon, 88" TTT, Top Caliber (twice), 100" RM Miss Kitty, 86.50" Helm's Ace, and one of the breed's premier cows, 89.25" TTT, Wiregrass Laura who has produced 3 - 90" TTT daughters. Her dam, El Dorado's Lakota Girl, carries the genetics of 90" TTT, Drag Iron, 74" TTT, Lakota Chex, 77" TTT, J.R. Sister, 81.50" TTT, WS Jamakizm, and 80"