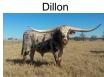

## Lakota's Lilly Girl

Date of Birth: 11/30/2020 Registration 1: Pending

Breeder: Margaret Wilcox and Sherri Adcock Margaret Wilcox and Sherri Adcock Owner:

Lilly is sired by 83.75" TTT, TS Dillon's Creed, who carries the genetics of 84.50" TTT, Dillon, 88" TTT, Top Caliber (twice), 100" RM Miss Kitty, 86.50" Helm's Ace, and one of the breed's premier cows, 89.25" TTT, Wiregrass Laura who has produced 3 - 90" TTT daughters. Her dam, El Dorado's Lakota Girl, carries the genetics of 90" TTT, Drag Iron, 74" TTT, Lakota Chex, 77" TTT, J.R. Sister, 81.50" TTT, WS Jamakizm, and 80"