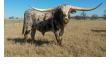

## Lakota's Lilly Girl

Date of Birth: 11/30/2020 Registration 1: Pending

Breeder: Margaret Wilcox and Sherri Adcock Margaret Wilcox and Sherri Adcock Owner:

Lilly is sired by 83.75" TTT, TS Dillon's Creed, who carries the genetics of 84.50" TTT, Dillon, 88" TTT, Top Caliber (twice), 100" RM Miss Kitty, 86.50" Helm's Ace, and one of the breed's premier cows, 89.25" TTT, Wiregrass Laura who has produced 3 - 90" TTT daughters. Her dam, El Dorado's Lakota Girl, carries the genetics of 90" TTT, Drag Iron, 74" TTT, Lakota Chex, 77" TTT, J.R. Sister, 81.50" TTT, WS Jamakizm, and 80"