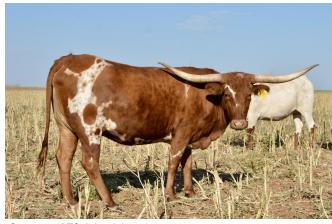

## **TS Jackhammer Selena**

Date of Birth: 11/19/2021 **Registration 1:** CI346248

Breeder: Terry and Sherri Adcock Terry and Sherri Adcock Owner:

Selena has wonderful white markings on her red coat thanks to her sire, Jackhammer. She is a thick, well conformed heifer with a packed pedigree on top and bottom for the complete longhorn. She is Millennium Futurity eligible.