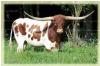

## **TS Whip Er Wil Princess**

Date of Birth: **Registration 1:** Breeder: **Owner:** 

11/23/2021 CI346249 Terry and Sherri Adcock Terry and Sherri Adcock

Courtesy of TS Adcock Longhorns

Princess is a beautiful, well conformed heifer with an outstanding pedigree. Her sire, 79.50" TTT WS Elevation, is a son of Cowboy Up Chex who is a full brother to Cowboy Tuff Chex and Cowboy Catchit Chex. Princess's dam, 80.25" TTT TS Sheza Whip Er Wil, is a daughter of Sheza Rio Whip Er Wil and granddaughter of 78.25" TTT CC Sheza Whip Er Wil whose sire was Coachwhip. That's a whole lot of the best genetics in the