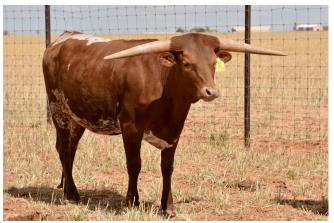

## **TS Whip Er Wil Princess**

Date of Birth: **Registration 1:** Breeder: **Owner:** 

11/23/2021 CI346249 Terry and Sherri Adcock Terry and Sherri Adcock

Courtesy of TS Adcock Longhorns

Princess is a beautiful, well conformed heifer with an outstanding pedigree. Her sire, 79.50" TTT WS Elevation, is a son of Cowboy Up Chex who is a full brother to Cowboy Tuff Chex and Cowboy Catchit Chex. Princess's dam, 80.25" TTT TS Sheza Whip Er Wil, is a daughter of Sheza Rio Whip Er Wil and granddaughter of 78.25" TTT CC Sheza Whip Er Wil whose sire was Coachwhip. That's a whole lot of the best genetics in the