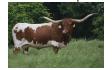

## **TS Whip Er Wil Princess**

Date of Birth: **Registration 1:** Breeder: **Owner:** 

11/23/2021 CI346249 Terry and Sherri Adcock Terry and Sherri Adcock

Courtesy of TS Adcock Longhorns

Princess is a beautiful, well conformed heifer with an outstanding pedigree. Her sire, 79.50" TTT WS Elevation, is a son of Cowboy Up Chex who is a full brother to Cowboy Tuff Chex and Cowboy Catchit Chex. Princess's dam, 80.25" TTT TS Sheza Whip Er Wil, is a daughter of Sheza Rio Whip Er Wil and granddaughter of 78.25" TTT CC Sheza Whip Er Wil whose sire was Coachwhip. That's a whole lot of the best genetics in the