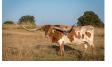

## **TS Whip Er Wil Princess**

Date of Birth: **Registration 1:** Breeder: **Owner:** 

11/23/2021 CI346249 Terry and Sherri Adcock Terry and Sherri Adcock

Courtesy of TS Adcock Longhorns

Princess is a beautiful, well conformed heifer with an outstanding pedigree. Her sire, 79.50" TTT WS Elevation, is a son of Cowboy Up Chex who is a full brother to Cowboy Tuff Chex and Cowboy Catchit Chex. Princess's dam, 80.25" TTT TS Sheza Whip Er Wil, is a daughter of Sheza Rio Whip Er Wil and granddaughter of 78.25" TTT CC Sheza Whip Er Wil whose sire was Coachwhip. That's a whole lot of the best genetics in the