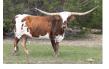

## **TS Whip Er Wil Princess**

Date of Birth: **Registration 1:** Breeder: **Owner:** 

11/23/2021 CI346249 Terry and Sherri Adcock Terry and Sherri Adcock

Courtesy of TS Adcock Longhorns

Princess is a beautiful, well conformed heifer with an outstanding pedigree. Her sire, 79.50" TTT WS Elevation, is a son of Cowboy Up Chex who is a full brother to Cowboy Tuff Chex and Cowboy Catchit Chex. Princess's dam, 80.25" TTT TS Sheza Whip Er Wil, is a daughter of Sheza Rio Whip Er Wil and granddaughter of 78.25" TTT CC Sheza Whip Er Wil whose sire was Coachwhip. That's a whole lot of the best genetics in the