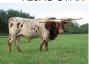

## **TS Whip Er Wil Princess**

Date of Birth: **Registration 1:** Breeder: **Owner:** 

11/23/2021 CI346249 Terry and Sherri Adcock Terry and Sherri Adcock

Courtesy of TS Adcock Longhorns

Princess is a beautiful, well conformed heifer with an outstanding pedigree. Her sire, 79.50" TTT WS Elevation, is a son of Cowboy Up Chex who is a full brother to Cowboy Tuff Chex and Cowboy Catchit Chex. Princess's dam, 80.25" TTT TS Sheza Whip Er Wil, is a daughter of Sheza Rio Whip Er Wil and granddaughter of 78.25" TTT CC Sheza Whip Er Wil whose sire was Coachwhip. That's a whole lot of the best genetics in the