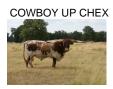

## **TS Cinnamon Bun**

**Date of Birth:** 12/03/2021 **Registration 1:** CI346251

Breeder: Terry and Sherri Adcock
Owner: Terry and Sherri Adcock

Cinnamon is a solid, well conformed heifer with genetics that include Cowboy Up Chex who is a full brother to Cowboy Tuff Chex and Cowboy Catchit Chex, BL Rio Catchit, JP Rio Grande, Tejas Star, Delta Van Horne, WS Sun Rise, Shadowizm and Gunman among many others. Cinnamon's dam, WO Nutmeg, was old school foundation genetics. She calved every year that we owned her with big, healthy babies and had a beautiful udder full of milk