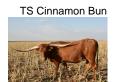

## **TS Cinnamon Bun**

**Date of Birth:** 12/03/2021 **Registration 1:** CI346251

Breeder: Terry and Sherri Adcock
Owner: Terry and Sherri Adcock

Cinnamon is a solid, well conformed heifer with genetics that include Cowboy Up Chex who is a full brother to Cowboy Tuff Chex and Cowboy Catchit Chex, BL Rio Catchit, JP Rio Grande, Tejas Star, Delta Van Horne, WS Sun Rise, Shadowizm and Gunman among many others. Cinnamon's dam, WO Nutmeg, was old school foundation genetics. She calved every year that we owned her with big, healthy babies and had a beautiful udder full of milk