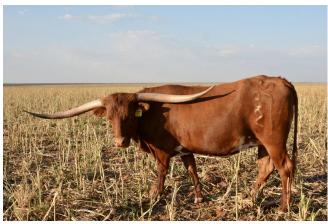

## **TS Cinnamon Bun**

**Date of Birth:** 12/03/2021 **Registration 1:** CI346251

Breeder: Terry and Sherri Adcock
Owner: Terry and Sherri Adcock

Cinnamon is a solid, well conformed heifer with genetics that include Cowboy Up Chex who is a full brother to Cowboy Tuff Chex and Cowboy Catchit Chex, BL Rio Catchit, JP Rio Grande, Tejas Star, Delta Van Horne, WS Sun Rise, Shadowizm and Gunman among many others. Cinnamon's dam, WO Nutmeg, was old school foundation genetics. She calved every year that we owned her with big, healthy babies and had a beautiful udder full of milk