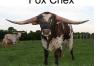

## TS Burklee's Rainbow

05/24/2022 Date of Birth: **Registration 1:** CI346670 Sale Price: \$1,850.00

Terry and Sherri Adcock Breeder: Owner: Terry and Sherri Adcock

Beautiful heifer sired by TS Texian, a son of TS Red River Tuff who is a son of Cowboy Tuff Chex and whose 80.25" TTT dam, is M Arrow Red Dot, who goes back to ZD Kelly and Phenomenal Dorothy among others. Burklee's dam is a daughter of WS Dejaneiro whose genetics go back to 86.1250" TTT, WS Rainbow, JP Rio Grande (twice), Tari's Transition, Starlight and Poco Lady BL. Burklee is Millennium Futurity eligible.