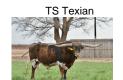

## TS Burklee's Rainbow

05/24/2022 Date of Birth: **Registration 1:** CI346670 Sale Price: \$1,850.00

Terry and Sherri Adcock Breeder: Owner: Terry and Sherri Adcock

Beautiful heifer sired by TS Texian, a son of TS Red River Tuff who is a son of Cowboy Tuff Chex and whose 80.25" TTT dam, is M Arrow Red Dot, who goes back to ZD Kelly and Phenomenal Dorothy among others. Burklee's dam is a daughter of WS Dejaneiro whose genetics go back to 86.1250" TTT, WS Rainbow, JP Rio Grande (twice), Tari's Transition, Starlight and Poco Lady BL. Burklee is Millennium Futurity eligible.