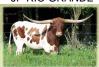

## TS Burklee's Rainbow

05/24/2022 Date of Birth: **Registration 1:** CI346670 Sale Price: \$1,850.00

Terry and Sherri Adcock Breeder: Owner: Terry and Sherri Adcock

Beautiful heifer sired by TS Texian, a son of TS Red River Tuff who is a son of Cowboy Tuff Chex and whose 80.25" TTT dam, is M Arrow Red Dot, who goes back to ZD Kelly and Phenomenal Dorothy among others. Burklee's dam is a daughter of WS Dejaneiro whose genetics go back to 86.1250" TTT, WS Rainbow, JP Rio Grande (twice), Tari's Transition, Starlight and Poco Lady BL. Burklee is Millennium Futurity eligible.