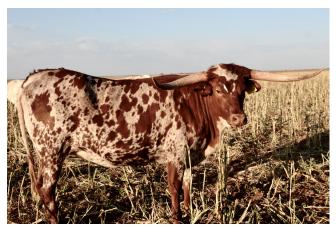

## TS Burklee's Rainbow

05/24/2022 Date of Birth: **Registration 1:** CI346670 Sale Price: \$1,850.00

Terry and Sherri Adcock Breeder: Owner: Terry and Sherri Adcock

Beautiful heifer sired by TS Texian, a son of TS Red River Tuff who is a son of Cowboy Tuff Chex and whose 80.25" TTT dam, is M Arrow Red Dot, who goes back to ZD Kelly and Phenomenal Dorothy among others. Burklee's dam is a daughter of WS Dejaneiro whose genetics go back to 86.1250" TTT, WS Rainbow, JP Rio Grande (twice), Tari's Transition, Starlight and Poco Lady BL. Burklee is Millennium Futurity eligible.