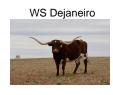

## TS Burklee's Rainbow

05/24/2022 Date of Birth: **Registration 1:** CI346670 Sale Price: \$1,850.00

Terry and Sherri Adcock Breeder: Owner: Terry and Sherri Adcock

Beautiful heifer sired by TS Texian, a son of TS Red River Tuff who is a son of Cowboy Tuff Chex and whose 80.25" TTT dam, is M Arrow Red Dot, who goes back to ZD Kelly and Phenomenal Dorothy among others. Burklee's dam is a daughter of WS Dejaneiro whose genetics go back to 86.1250" TTT, WS Rainbow, JP Rio Grande (twice), Tari's Transition, Starlight and Poco Lady BL. Burklee is Millennium Futurity eligible.