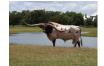

## TS Burklee's Rainbow

05/24/2022 Date of Birth: **Registration 1:** CI346670 Sale Price: \$1,850.00

Terry and Sherri Adcock Breeder: Owner: Terry and Sherri Adcock

Beautiful heifer sired by TS Texian, a son of TS Red River Tuff who is a son of Cowboy Tuff Chex and whose 80.25" TTT dam, is M Arrow Red Dot, who goes back to ZD Kelly and Phenomenal Dorothy among others. Burklee's dam is a daughter of WS Dejaneiro whose genetics go back to 86.1250" TTT, WS Rainbow, JP Rio Grande (twice), Tari's Transition, Starlight and Poco Lady BL. Burklee is Millennium Futurity eligible.