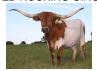

## TS Burklee's Rainbow

05/24/2022 Date of Birth: **Registration 1:** CI346670 Sale Price: \$1,850.00

Terry and Sherri Adcock Breeder: Owner: Terry and Sherri Adcock

Beautiful heifer sired by TS Texian, a son of TS Red River Tuff who is a son of Cowboy Tuff Chex and whose 80.25" TTT dam, is M Arrow Red Dot, who goes back to ZD Kelly and Phenomenal Dorothy among others. Burklee's dam is a daughter of WS Dejaneiro whose genetics go back to 86.1250" TTT, WS Rainbow, JP Rio Grande (twice), Tari's Transition, Starlight and Poco Lady BL. Burklee is Millennium Futurity eligible.