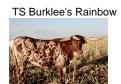

## TS Burklee's Rainbow

05/24/2022 Date of Birth: **Registration 1:** CI346670 Sale Price: \$1,850.00

Terry and Sherri Adcock Breeder: Owner: Terry and Sherri Adcock

Beautiful heifer sired by TS Texian, a son of TS Red River Tuff who is a son of Cowboy Tuff Chex and whose 80.25" TTT dam, is M Arrow Red Dot, who goes back to ZD Kelly and Phenomenal Dorothy among others. Burklee's dam is a daughter of WS Dejaneiro whose genetics go back to 86.1250" TTT, WS Rainbow, JP Rio Grande (twice), Tari's Transition, Starlight and Poco Lady BL. Burklee is Millennium Futurity eligible.