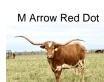

## TS Burklee's Rainbow

05/24/2022 Date of Birth: **Registration 1:** CI346670 Sale Price: \$1,850.00

Terry and Sherri Adcock Breeder: Owner: Terry and Sherri Adcock

Beautiful heifer sired by TS Texian, a son of TS Red River Tuff who is a son of Cowboy Tuff Chex and whose 80.25" TTT dam, is M Arrow Red Dot, who goes back to ZD Kelly and Phenomenal Dorothy among others. Burklee's dam is a daughter of WS Dejaneiro whose genetics go back to 86.1250" TTT, WS Rainbow, JP Rio Grande (twice), Tari's Transition, Starlight and Poco Lady BL. Burklee is Millennium Futurity eligible.