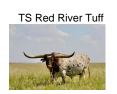

## TS Burklee's Rainbow

05/24/2022 Date of Birth: **Registration 1:** CI346670 Sale Price: \$1,850.00

Terry and Sherri Adcock Breeder: Owner: Terry and Sherri Adcock

Beautiful heifer sired by TS Texian, a son of TS Red River Tuff who is a son of Cowboy Tuff Chex and whose 80.25" TTT dam, is M Arrow Red Dot, who goes back to ZD Kelly and Phenomenal Dorothy among others. Burklee's dam is a daughter of WS Dejaneiro whose genetics go back to 86.1250" TTT, WS Rainbow, JP Rio Grande (twice), Tari's Transition, Starlight and Poco Lady BL. Burklee is Millennium Futurity eligible.