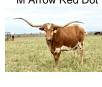

## TS Burklee's Rainbow

05/24/2022 Date of Birth: **Registration 1:** CI346670 Sale Price: \$1,850.00

Terry and Sherri Adcock Breeder: Owner: Terry and Sherri Adcock

Beautiful heifer sired by TS Texian, a son of TS Red River Tuff who is a son of Cowboy Tuff Chex and whose 80.25" TTT dam, is M Arrow Red Dot, who goes back to ZD Kelly and Phenomenal Dorothy among others. Burklee's dam is a daughter of WS Dejaneiro whose genetics go back to 86.1250" TTT, WS Rainbow, JP Rio Grande (twice), Tari's Transition, Starlight and Poco Lady BL. Burklee is Millennium Futurity eligible.