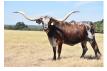

## TS Burklee's Rainbow

05/24/2022 Date of Birth: **Registration 1:** CI346670 Sale Price: \$1,850.00

Terry and Sherri Adcock Breeder: Owner: Terry and Sherri Adcock

Beautiful heifer sired by TS Texian, a son of TS Red River Tuff who is a son of Cowboy Tuff Chex and whose 80.25" TTT dam, is M Arrow Red Dot, who goes back to ZD Kelly and Phenomenal Dorothy among others. Burklee's dam is a daughter of WS Dejaneiro whose genetics go back to 86.1250" TTT, WS Rainbow, JP Rio Grande (twice), Tari's Transition, Starlight and Poco Lady BL. Burklee is Millennium Futurity eligible.