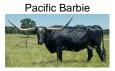

## TS Remington Steele

Date of Birth: 06/01/2022 Registration 1: pending

Breeder: Terry and Sherri Adcock
Owner: Terry and Sherri Adcock

Remington's sire is 79.50" TTT WS Elevation (80" TTT Cowboy Up Chex x 93.6250" TTT WS Sun Star). His dam is 85.25" TTT TS Gun Slinger Ellie (92" TTT AF Gun Slinger x 85.8750" TTT Pacific Barbie). That's a lot of the top genetics that include Cowboy Tuff Chex, BL Rio Catchit, WS Sunrise, Top Caliber twice which means Hunts Command Respect Twice, RM Miss Kitty, Pacific Barbie Doll and Phenomenon's Classy Lady among