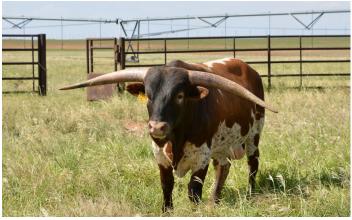

## TS Remington Steele

Date of Birth: 06/01/2022 Registration 1: pending

Breeder: Terry and Sherri Adcock
Owner: Terry and Sherri Adcock

Remington's sire is 79.50" TTT WS Elevation (80" TTT Cowboy Up Chex x 93.6250" TTT WS Sun Star). His dam is 85.25" TTT TS Gun Slinger Ellie (92" TTT AF Gun Slinger x 85.8750" TTT Pacific Barbie). That's a lot of the top genetics that include Cowboy Tuff Chex, BL Rio Catchit, WS Sunrise, Top Caliber twice which means Hunts Command Respect Twice, RM Miss Kitty, Pacific Barbie Doll and Phenomenon's Classy Lady among

**TTT:** 64.0000 on 10/11/2024

Courtesy of TS Adcock Longhorns