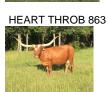

## TS Remington Steele

Date of Birth: 06/01/2022 Registration 1: pending

Breeder: Terry and Sherri Adcock
Owner: Terry and Sherri Adcock

Remington's sire is 79.50" TTT WS Elevation (80" TTT Cowboy Up Chex x 93.6250" TTT WS Sun Star). His dam is 85.25" TTT TS Gun Slinger Ellie (92" TTT AF Gun Slinger x 85.8750" TTT Pacific Barbie). That's a lot of the top genetics that include Cowboy Tuff Chex, BL Rio Catchit, WS Sunrise, Top Caliber twice which means Hunts Command Respect Twice, RM Miss Kitty, Pacific Barbie Doll and Phenomenon's Classy Lady among