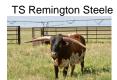

## TS Remington Steele

Date of Birth: 06/01/2022 Registration 1: pending

Breeder: Terry and Sherri Adcock
Owner: Terry and Sherri Adcock

Remington's sire is 79.50" TTT WS Elevation (80" TTT Cowboy Up Chex x 93.6250" TTT WS Sun Star). His dam is 85.25" TTT TS Gun Slinger Ellie (92" TTT AF Gun Slinger x 85.8750" TTT Pacific Barbie). That's a lot of the top genetics that include Cowboy Tuff Chex, BL Rio Catchit, WS Sunrise, Top Caliber twice which means Hunts Command Respect Twice, RM Miss Kitty, Pacific Barbie Doll and Phenomenon's Classy Lady among