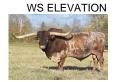

## TS Remington Steele

Date of Birth: 06/01/2022 Registration 1: pending

Breeder: Terry and Sherri Adcock
Owner: Terry and Sherri Adcock

Remington's sire is 79.50" TTT WS Elevation (80" TTT Cowboy Up Chex x 93.6250" TTT WS Sun Star). His dam is 85.25" TTT TS Gun Slinger Ellie (92" TTT AF Gun Slinger x 85.8750" TTT Pacific Barbie). That's a lot of the top genetics that include Cowboy Tuff Chex, BL Rio Catchit, WS Sunrise, Top Caliber twice which means Hunts Command Respect Twice, RM Miss Kitty, Pacific Barbie Doll and Phenomenon's Classy Lady among