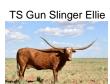

## TS Remington Steele

Date of Birth: 06/01/2022 Registration 1: pending

Breeder: Terry and Sherri Adcock
Owner: Terry and Sherri Adcock

Remington's sire is 79.50" TTT WS Elevation (80" TTT Cowboy Up Chex x 93.6250" TTT WS Sun Star). His dam is 85.25" TTT TS Gun Slinger Ellie (92" TTT AF Gun Slinger x 85.8750" TTT Pacific Barbie). That's a lot of the top genetics that include Cowboy Tuff Chex, BL Rio Catchit, WS Sunrise, Top Caliber twice which means Hunts Command Respect Twice, RM Miss Kitty, Pacific Barbie Doll and Phenomenon's Classy Lady among