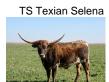

## TS Texian Selena

Date of Birth: 01/08/2023

Breeder: Terry and Sherri Adcock Terry and Sherri Adcock Owner:

Texian Selena is a young heifer with great conformation, color and horn set. Her horns will twist as she matures. Selena's sire is a grandson of Cowboy Tuff Chex and M Arrow Dottie. This also brings in ZD Kelly, BL Rio Catchit, Phenomenal Dorothy who is a daughter of the great Phenomenon, and the famous twist cow, Doherty 6. Texian Selena's dam is a granddaughter of Concealed Weapon and a daughter of SL Selena's Ace, Temptations

44.6250 on 11/04/2024 TTT:

TS Magnificent Selena

**COWBOY TUFF CHEX** 

**BL RIO SCRATCHIT 831** 

DH RED RANGER

M Arrow Dottie

Concealed Weapon

**HUBBELLS VICTORIA II** 

TEMPTATION'S THE ACE

DAY'S SELENA