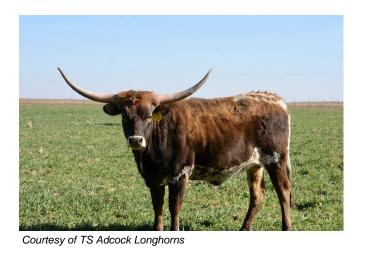

## TS Texian Selena

Date of Birth: 01/08/2023

Breeder: Terry and Sherri Adcock Terry and Sherri Adcock Owner:

Texian Selena is a young heifer with great conformation, color and horn set. Her horns will twist as she matures. Selena's sire is a grandson of Cowboy Tuff Chex and M Arrow Dottie. This also brings in ZD Kelly, BL Rio Catchit, Phenomenal Dorothy who is a daughter of the great Phenomenon, and the famous twist cow, Doherty 6. Texian Selena's dam is a granddaughter of Concealed Weapon and a daughter of SL Selena's Ace, Temptations

44.6250 on 11/04/2024 TTT:





TS Magnificent Selena













**COWBOY TUFF CHEX** 



**BL RIO SCRATCHIT 831** 

DH RED RANGER



M Arrow Dottie



Concealed Weapon



**HUBBELLS VICTORIA II** 



TEMPTATION'S THE ACE



DAY'S SELENA