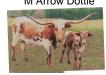

## TS Texian Selena

Date of Birth: 01/08/2023

Breeder: Terry and Sherri Adcock Terry and Sherri Adcock Owner:

Texian Selena is a young heifer with great conformation, color and horn set. Her horns will twist as she matures. Selena's sire is a grandson of Cowboy Tuff Chex and M Arrow Dottie. This also brings in ZD Kelly, BL Rio Catchit, Phenomenal Dorothy who is a daughter of the great Phenomenon, and the famous twist cow, Doherty 6. Texian Selena's dam is a granddaughter of Concealed Weapon and a daughter of SL Selena's Ace, Temptations

44.6250 on 11/04/2024 TTT:

TS Magnificent Selena

**COWBOY TUFF CHEX** 

**BL RIO SCRATCHIT 831** 

DH RED RANGER

M Arrow Dottie

Concealed Weapon

**HUBBELLS VICTORIA II** 