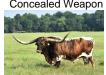

## TS Texian Selena

Date of Birth: 01/08/2023

Breeder: Terry and Sherri Adcock Terry and Sherri Adcock Owner:

Texian Selena is a young heifer with great conformation, color and horn set. Her horns will twist as she matures. Selena's sire is a grandson of Cowboy Tuff Chex and M Arrow Dottie. This also brings in ZD Kelly, BL Rio Catchit, Phenomenal Dorothy who is a daughter of the great Phenomenon, and the famous twist cow, Doherty 6. Texian Selena's dam is a granddaughter of Concealed Weapon and a daughter of SL Selena's Ace, Temptations

44.6250 on 11/04/2024 TTT:

TS Magnificent Selena

**COWBOY TUFF CHEX** 

**BL RIO SCRATCHIT 831** 

DH RED RANGER

M Arrow Dottie

Concealed Weapon

**HUBBELLS VICTORIA II** 