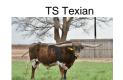

## TS Texian Selena

Date of Birth: 01/08/2023

Breeder: Terry and Sherri Adcock Terry and Sherri Adcock Owner:

Texian Selena is a young heifer with great conformation, color and horn set. Her horns will twist as she matures. Selena's sire is a grandson of Cowboy Tuff Chex and M Arrow Dottie. This also brings in ZD Kelly, BL Rio Catchit, Phenomenal Dorothy who is a daughter of the great Phenomenon, and the famous twist cow, Doherty 6. Texian Selena's dam is a granddaughter of Concealed Weapon and a daughter of SL Selena's Ace, Temptations