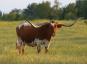

## TS Sheza Texian Honey

| Date of Birth: | 01 |
|----------------|----|
| Sale Price:    | \$ |
| Breeder:       | Те |
| Owner:         | Τe |
|                |    |

01/09/2023 \$ Terry and Sherri Adcock Terry and Sherri Adcock

Courtesy of TS Adcock Longhorns

Honey is a beautiful young heifer with nice conformation, color and horn set. Her sire is a grandson of 106" TTT, Cowboy Tuff Chex and her dam is a daughter of 87" TTT, High Caliber SRC. Also in her pedigree are JP Rio Grande, Top Caliber, Phenomenal Dorothy, WS Jamakizm, CC Sheza Whip Er Will and M Arrow Red Dot to name a few. Honey will mature into a good sized cow and with that color of hers, she will have awesome calves!