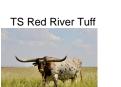

## TS Sheza Texian Honey

| Date of Birth: | 01 |
|----------------|----|
| Sale Price:    | \$ |
| Breeder:       | Те |
| Owner:         | Τe |
|                |    |

01/09/2023 \$ Terry and Sherri Adcock Terry and Sherri Adcock

Courtesy of TS Adcock Longhorns

Honey is a beautiful young heifer with nice conformation, color and horn set. Her sire is a grandson of 106" TTT, Cowboy Tuff Chex and her dam is a daughter of 87" TTT, High Caliber SRC. Also in her pedigree are JP Rio Grande, Top Caliber, Phenomenal Dorothy, WS Jamakizm, CC Sheza Whip Er Will and M Arrow Red Dot to name a few. Honey will mature into a good sized cow and with that color of hers, she will have awesome calves!