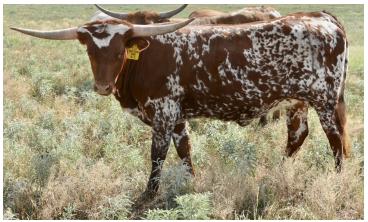

Courtesy of TS Adcock Longhorns

Honey is a beautiful young heifer with nice conformation, color and horn set. Her sire is a grandson of 106" TTT, Cowboy Tuff Chex and her dam is a daughter of 87" TTT, High Caliber SRC. Also in her pedigree are JP Rio Grande, Top Caliber, Phenomenal Dorothy, WS Jamakizm, CC Sheza Whip Er Will and M Arrow Red Dot to name a few. Honey will mature into a good sized cow and with that color of hers, she will have awesome calves!