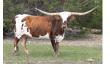

## TS Sheza Texian Honey

| Date of Birth: | 01 |
|----------------|----|
| Sale Price:    | \$ |
| Breeder:       | Те |
| Owner:         | Τe |
|                |    |

01/09/2023 \$ Terry and Sherri Adcock Terry and Sherri Adcock

Courtesy of TS Adcock Longhorns

Honey is a beautiful young heifer with nice conformation, color and horn set. Her sire is a grandson of 106" TTT, Cowboy Tuff Chex and her dam is a daughter of 87" TTT, High Caliber SRC. Also in her pedigree are JP Rio Grande, Top Caliber, Phenomenal Dorothy, WS Jamakizm, CC Sheza Whip Er Will and M Arrow Red Dot to name a few. Honey will mature into a good sized cow and with that color of hers, she will have awesome calves!