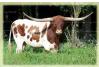

## TS Sheza Texian Honey

| Date of Birth: | 01 |
|----------------|----|
| Sale Price:    | \$ |
| Breeder:       | Те |
| Owner:         | Τe |
|                |    |

01/09/2023 \$ Terry and Sherri Adcock Terry and Sherri Adcock

Courtesy of TS Adcock Longhorns

Honey is a beautiful young heifer with nice conformation, color and horn set. Her sire is a grandson of 106" TTT, Cowboy Tuff Chex and her dam is a daughter of 87" TTT, High Caliber SRC. Also in her pedigree are JP Rio Grande, Top Caliber, Phenomenal Dorothy, WS Jamakizm, CC Sheza Whip Er Will and M Arrow Red Dot to name a few. Honey will mature into a good sized cow and with that color of hers, she will have awesome calves!