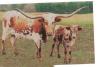

## TS Sheza Texian Honey

| Date of Birth: | 01 |
|----------------|----|
| Sale Price:    | \$ |
| Breeder:       | Те |
| Owner:         | Τe |
|                |    |

01/09/2023 \$ Terry and Sherri Adcock Terry and Sherri Adcock

Courtesy of TS Adcock Longhorns

Honey is a beautiful young heifer with nice conformation, color and horn set. Her sire is a grandson of 106" TTT, Cowboy Tuff Chex and her dam is a daughter of 87" TTT, High Caliber SRC. Also in her pedigree are JP Rio Grande, Top Caliber, Phenomenal Dorothy, WS Jamakizm, CC Sheza Whip Er Will and M Arrow Red Dot to name a few. Honey will mature into a good sized cow and with that color of hers, she will have awesome calves!