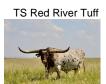

## **TS Journee**

Date of Birth: 02/28/2023 Registration 1: pending

Breeder: Terry and Sherri Adcock Terry and Sherri Adcock Owner:

Journee is a well conformed young heifer on her way to becoming an awesome producing cow. Her sire is a grandson of 106" TTT, Cowboy Tuff Chex. Her 83.25" TTT dam is our twisty JP Rio Grande daughter out of the great Delta Dotty cow. We look forward to seeing her future calves. Her offspring will be Millennium Futurity eligible.