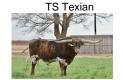

## **TS Journee**

Date of Birth: 02/28/2023 Registration 1: pending

Breeder: Terry and Sherri Adcock Terry and Sherri Adcock Owner:

Journee is a well conformed young heifer on her way to becoming an awesome producing cow. Her sire is a grandson of 106" TTT, Cowboy Tuff Chex. Her 83.25" TTT dam is our twisty JP Rio Grande daughter out of the great Delta Dotty cow. We look forward to seeing her future calves. Her offspring will be Millennium Futurity eligible.