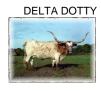

## **TS Journee**

Date of Birth: 02/28/2023 Registration 1: pending

Breeder: Terry and Sherri Adcock Terry and Sherri Adcock Owner:

Journee is a well conformed young heifer on her way to becoming an awesome producing cow. Her sire is a grandson of 106" TTT, Cowboy Tuff Chex. Her 83.25" TTT dam is our twisty JP Rio Grande daughter out of the great Delta Dotty cow. We look forward to seeing her future calves. Her offspring will be Millennium Futurity eligible.