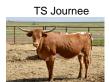

## **TS Journee**

Date of Birth: 02/28/2023 Registration 1: pending

Breeder: Terry and Sherri Adcock Terry and Sherri Adcock Owner:

Journee is a well conformed young heifer on her way to becoming an awesome producing cow. Her sire is a grandson of 106" TTT, Cowboy Tuff Chex. Her 83.25" TTT dam is our twisty JP Rio Grande daughter out of the great Delta Dotty cow. We look forward to seeing her future calves. Her offspring will be Millennium Futurity eligible.