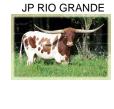

## **TS Journee**

Date of Birth: 02/28/2023 Registration 1: pending

Breeder: Terry and Sherri Adcock Terry and Sherri Adcock Owner:

Journee is a well conformed young heifer on her way to becoming an awesome producing cow. Her sire is a grandson of 106" TTT, Cowboy Tuff Chex. Her 83.25" TTT dam is our twisty JP Rio Grande daughter out of the great Delta Dotty cow. We look forward to seeing her future calves. Her offspring will be Millennium Futurity eligible.

44.2500 on 11/04/2024 TTT:

Courtesy of TS Adcock Longhorns

**COWBOY TUFF CHEX** 

**BL RIO SCRATCHIT 831** 

M Arrow Dottie

J.R. GRAND SLAM

TX W Lucky Lady

**EMPEROR** 