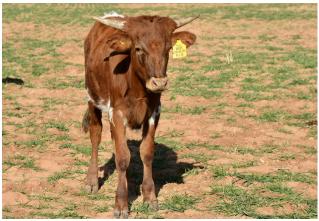

## TS Midas's Golden Reb,

Date of Birth: **Registration 1:** Breeder: **Owner:** 

03/18/2024 pending Alexandra Dees Terry and Sherri Adcock

Courtesy of TS Adcock Longhorns

We are so excited to watch this little girl grow up and take her place in a pedigree filled with the top longhorns in the breed from the past to the present. Her sire is 101" TTT and over 111.00" TH. Her dam 80.25" TTT and is a Rebel HR daughter. Genetics to build a program on. CR Apollo PCC Midas Touch PCC Golden Sand Dollar REBEL HR HR Fancy Reb HR FANCY (BUTLER COW) HIRE R 0 F Т W