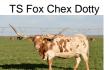

## TS Fox Chex Dotty

Date of Birth: 06/17/2014 **Registration 1:** CI291499\*

Breeder: **Hudson Longhorns** Owner: Terry and Sherri Adcock

An 83.1250" TTT daughter of 78"+ TTT, Fox Chex, who is a son of 81" TTT, JP Rio Grande, and 75" TTT, BL Foxy Lady. Fox Chex Dotty's dam, SDR Rios Dotty 1, is an 83.1250" TTT daughter of JP Rio Grande and Delta Dotty. Also in her pedigree are TX W Lucky Lady (on top and bottom), 83" TTT, Poco Lady BL, and the legendary Delta Queen, among many other top of the breed genetics for horn, size and conformation. Dotty weighs in at 1,070 lbs.