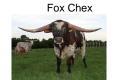

## TS Fox Chex Dotty

Date of Birth: 06/17/2014 **Registration 1:** CI291499\*

Breeder: **Hudson Longhorns** Owner: Terry and Sherri Adcock

An 83.1250" TTT daughter of 78"+ TTT, Fox Chex, who is a son of 81" TTT, JP Rio Grande, and 75" TTT, BL Foxy Lady. Fox Chex Dotty's dam, SDR Rios Dotty 1, is an 83.1250" TTT daughter of JP Rio Grande and Delta Dotty. Also in her pedigree are TX W Lucky Lady (on top and bottom), 83" TTT, Poco Lady BL, and the legendary Delta Queen, among many other top of the breed genetics for horn, size and conformation. Dotty weighs in at 1,070 lbs.