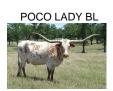

## TS Fox Chex Dotty

Date of Birth: 06/17/2014 **Registration 1:** CI291499\*

Breeder: **Hudson Longhorns** Owner: Terry and Sherri Adcock

An 83.1250" TTT daughter of 78"+ TTT, Fox Chex, who is a son of 81" TTT, JP Rio Grande, and 75" TTT, BL Foxy Lady. Fox Chex Dotty's dam, SDR Rios Dotty 1, is an 83.1250" TTT daughter of JP Rio Grande and Delta Dotty. Also in her pedigree are TX W Lucky Lady (on top and bottom), 83" TTT, Poco Lady BL, and the legendary Delta Queen, among many other top of the breed genetics for horn, size and conformation. Dotty weighs in at 1,070 lbs.