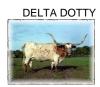

## TS Fox Chex Dotty

Date of Birth: 06/17/2014 **Registration 1:** CI291499\*

Breeder: **Hudson Longhorns** Owner: Terry and Sherri Adcock

An 83.1250" TTT daughter of 78"+ TTT, Fox Chex, who is a son of 81" TTT, JP Rio Grande, and 75" TTT, BL Foxy Lady. Fox Chex Dotty's dam, SDR Rios Dotty 1, is an 83.1250" TTT daughter of JP Rio Grande and Delta Dotty. Also in her pedigree are TX W Lucky Lady (on top and bottom), 83" TTT, Poco Lady BL, and the legendary Delta Queen, among many other top of the breed genetics for horn, size and conformation. Dotty weighs in at 1,070 lbs.