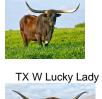

## TS Fox Chex Dotty

Date of Birth: 06/17/2014 **Registration 1:** CI291499\*

Breeder: **Hudson Longhorns** Owner: Terry and Sherri Adcock

An 83.1250" TTT daughter of 78"+ TTT, Fox Chex, who is a son of 81" TTT, JP Rio Grande, and 75" TTT, BL Foxy Lady. Fox Chex Dotty's dam, SDR Rios Dotty 1, is an 83.1250" TTT daughter of JP Rio Grande and Delta Dotty. Also in her pedigree are TX W Lucky Lady (on top and bottom), 83" TTT, Poco Lady BL, and the legendary Delta Queen, among many other top of the breed genetics for horn, size and conformation. Dotty weighs in at 1,070 lbs.