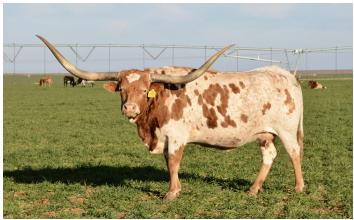

## TS Fox Chex Dotty

Date of Birth: 06/17/2014 **Registration 1:** CI291499\*

Breeder: **Hudson Longhorns** Owner: Terry and Sherri Adcock

An 83.1250" TTT daughter of 78"+ TTT, Fox Chex, who is a son of 81" TTT, JP Rio Grande, and 75" TTT, BL Foxy Lady. Fox Chex Dotty's dam, SDR Rios Dotty 1, is an 83.1250" TTT daughter of JP Rio Grande and Delta Dotty. Also in her pedigree are TX W Lucky Lady (on top and bottom), 83" TTT, Poco Lady BL, and the legendary Delta Queen, among many other top of the breed genetics for horn, size and conformation. Dotty weighs in at 1,070 lbs.

83.1250 on 10/23/2024 TTT:

Courtesy of TS Adcock Longhorns

J.R. GRAND SLAM