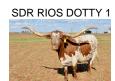

## TS Fox Chex Dotty

Date of Birth: 06/17/2014 **Registration 1:** CI291499\*

Breeder: **Hudson Longhorns** Owner: Terry and Sherri Adcock

An 83.1250" TTT daughter of 78"+ TTT, Fox Chex, who is a son of 81" TTT, JP Rio Grande, and 75" TTT, BL Foxy Lady. Fox Chex Dotty's dam, SDR Rios Dotty 1, is an 83.1250" TTT daughter of JP Rio Grande and Delta Dotty. Also in her pedigree are TX W Lucky Lady (on top and bottom), 83" TTT, Poco Lady BL, and the legendary Delta Queen, among many other top of the breed genetics for horn, size and conformation. Dotty weighs in at 1,070 lbs.