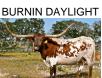

## **TS Sidewinder Abbey**

Date of Birth: **Registration 1:** Breeder: **Owner:** 

04/10/2017 CI308438\* Terry and Sherri Adcock Terry and Sherri Adcock

Courtesy of TS Adcock Longhorns

Abbey is sired by a young bull we used to have that had 73" TTT at 29 mos. He was a son of 75.75" TTT, Cadillac 55 and 81.25" TTT, SHR Abigail Kelly, who is a daughter of 83" TTT, ZD Kelly, and 74" TTT, Melva Leigh. Abbey's dam, TS Sharp's Sassy Salli, is a daughter of RHF Midnight Oil and 82.25" TTT, RHF Sharp Abigail, and granddaughter of 80" TTT, Burnin Daylight, and 83" TTT, 703 RHF Sharp Shooter. Sassy Sally is an awesome