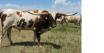

## **TS Sidewinder Abbey**

Date of Birth: **Registration 1:** Breeder: **Owner:** 

04/10/2017 CI308438\* Terry and Sherri Adcock Terry and Sherri Adcock

Courtesy of TS Adcock Longhorns

Abbey is sired by a young bull we used to have that had 73" TTT at 29 mos. He was a son of 75.75" TTT, Cadillac 55 and 81.25" TTT, SHR Abigail Kelly, who is a daughter of 83" TTT, ZD Kelly, and 74" TTT, Melva Leigh. Abbey's dam, TS Sharp's Sassy Salli, is a daughter of RHF Midnight Oil and 82.25" TTT, RHF Sharp Abigail, and granddaughter of 80" TTT, Burnin Daylight, and 83" TTT, 703 RHF Sharp Shooter. Sassy Sally is an awesome