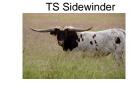

## **TS Sidewinder Abbey**

Date of Birth: **Registration 1:** Breeder: **Owner:** 

04/10/2017 CI308438\* Terry and Sherri Adcock Terry and Sherri Adcock

Courtesy of TS Adcock Longhorns

Abbey is sired by a young bull we used to have that had 73" TTT at 29 mos. He was a son of 75.75" TTT, Cadillac 55 and 81.25" TTT, SHR Abigail Kelly, who is a daughter of 83" TTT, ZD Kelly, and 74" TTT, Melva Leigh. Abbey's dam, TS Sharp's Sassy Salli, is a daughter of RHF Midnight Oil and 82.25" TTT, RHF Sharp Abigail, and granddaughter of 80" TTT, Burnin Daylight, and 83" TTT, 703 RHF Sharp Shooter. Sassy Sally is an awesome

TTT:

77.5000 on 10/23/2024

**TS Sidewinder Abbey** 

RHF MIDNIGHT OIL

703 RHF SHARP SHOOTER

T http://www.hiredhandsoftware.com

W

HIRE