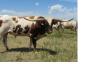

## **TS Sidewinder Abbey**

Date of Birth: **Registration 1:** Breeder: **Owner:** 

04/10/2017 CI308438\* Terry and Sherri Adcock Terry and Sherri Adcock

Courtesy of TS Adcock Longhorns

Abbey is sired by a young bull we used to have that had 73" TTT at 29 mos. He was a son of 75.75" TTT, Cadillac 55 and 81.25" TTT, SHR Abigail Kelly, who is a daughter of 83" TTT, ZD Kelly, and 74" TTT, Melva Leigh. Abbey's dam, TS Sharp's Sassy Salli, is a daughter of RHF Midnight Oil and 82.25" TTT, RHF Sharp Abigail, and granddaughter of 80" TTT, Burnin Daylight, and 83" TTT, 703 RHF Sharp Shooter. Sassy Sally is an awesome