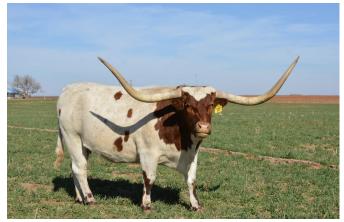

## **TS Sidewinder Abbey**

Date of Birth: **Registration 1:** Breeder: **Owner:** 

04/10/2017 CI308438\* Terry and Sherri Adcock Terry and Sherri Adcock

Courtesy of TS Adcock Longhorns

Abbey is sired by a young bull we used to have that had 73" TTT at 29 mos. He was a son of 75.75" TTT, Cadillac 55 and 81.25" TTT, SHR Abigail Kelly, who is a daughter of 83" TTT, ZD Kelly, and 74" TTT, Melva Leigh. Abbey's dam, TS Sharp's Sassy Salli, is a daughter of RHF Midnight Oil and 82.25" TTT, RHF Sharp Abigail, and granddaughter of 80" TTT, Burnin Daylight, and 83" TTT, 703 RHF Sharp Shooter. Sassy Sally is an awesome

TTT:

77.5000 on 10/23/2024

**TS Sidewinder Abbey** 

RHF MIDNIGHT OIL

703 RHF SHARP SHOOTER

T http://www.hiredhandsoftware.com

W

HIRE