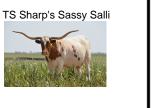

## **TS Sidewinder Abbey**

Date of Birth: **Registration 1:** Breeder: **Owner:** 

04/10/2017 CI308438\* Terry and Sherri Adcock Terry and Sherri Adcock

Courtesy of TS Adcock Longhorns

Abbey is sired by a young bull we used to have that had 73" TTT at 29 mos. He was a son of 75.75" TTT, Cadillac 55 and 81.25" TTT, SHR Abigail Kelly, who is a daughter of 83" TTT, ZD Kelly, and 74" TTT, Melva Leigh. Abbey's dam, TS Sharp's Sassy Salli, is a daughter of RHF Midnight Oil and 82.25" TTT, RHF Sharp Abigail, and granddaughter of 80" TTT, Burnin Daylight, and 83" TTT, 703 RHF Sharp Shooter. Sassy Sally is an awesome