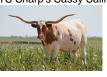

## **TS Sidewinder Abbey**

Date of Birth: **Registration 1:** Breeder: **Owner:** 

04/10/2017 CI308438\* Terry and Sherri Adcock Terry and Sherri Adcock

Courtesy of TS Adcock Longhorns

Abbey is sired by a young bull we used to have that had 73" TTT at 29 mos. He was a son of 75.75" TTT, Cadillac 55 and 81.25" TTT, SHR Abigail Kelly, who is a daughter of 83" TTT, ZD Kelly, and 74" TTT, Melva Leigh. Abbey's dam, TS Sharp's Sassy Salli, is a daughter of RHF Midnight Oil and 82.25" TTT, RHF Sharp Abigail, and granddaughter of 80" TTT, Burnin Daylight, and 83" TTT, 703 RHF Sharp Shooter. Sassy Sally is an awesome