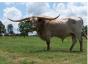

## **TS Sidewinder Abbey**

Date of Birth: **Registration 1:** Breeder: **Owner:** 

04/10/2017 CI308438\* Terry and Sherri Adcock Terry and Sherri Adcock

Courtesy of TS Adcock Longhorns

Abbey is sired by a young bull we used to have that had 73" TTT at 29 mos. He was a son of 75.75" TTT, Cadillac 55 and 81.25" TTT, SHR Abigail Kelly, who is a daughter of 83" TTT, ZD Kelly, and 74" TTT, Melva Leigh. Abbey's dam, TS Sharp's Sassy Salli, is a daughter of RHF Midnight Oil and 82.25" TTT, RHF Sharp Abigail, and granddaughter of 80" TTT, Burnin Daylight, and 83" TTT, 703 RHF Sharp Shooter. Sassy Sally is an awesome

TTT:

77.5000 on 10/23/2024

**TS Sidewinder Abbey** 

RHF MIDNIGHT OIL

703 RHF SHARP SHOOTER

T http://www.hiredhandsoftware.com

W

HIRE