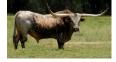

## **TS Sidewinder Abbey**

Date of Birth: **Registration 1:** Breeder: **Owner:** 

04/10/2017 CI308438\* Terry and Sherri Adcock Terry and Sherri Adcock

Courtesy of TS Adcock Longhorns

Abbey is sired by a young bull we used to have that had 73" TTT at 29 mos. He was a son of 75.75" TTT, Cadillac 55 and 81.25" TTT, SHR Abigail Kelly, who is a daughter of 83" TTT, ZD Kelly, and 74" TTT, Melva Leigh. Abbey's dam, TS Sharp's Sassy Salli, is a daughter of RHF Midnight Oil and 82.25" TTT, RHF Sharp Abigail, and granddaughter of 80" TTT, Burnin Daylight, and 83" TTT, 703 RHF Sharp Shooter. Sassy Sally is an awesome