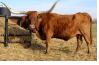

## **TS Sidewinder Abbey**

Date of Birth: **Registration 1:** Breeder: **Owner:** 

04/10/2017 CI308438\* Terry and Sherri Adcock Terry and Sherri Adcock

Courtesy of TS Adcock Longhorns

Abbey is sired by a young bull we used to have that had 73" TTT at 29 mos. He was a son of 75.75" TTT, Cadillac 55 and 81.25" TTT, SHR Abigail Kelly, who is a daughter of 83" TTT, ZD Kelly, and 74" TTT, Melva Leigh. Abbey's dam, TS Sharp's Sassy Salli, is a daughter of RHF Midnight Oil and 82.25" TTT, RHF Sharp Abigail, and granddaughter of 80" TTT, Burnin Daylight, and 83" TTT, 703 RHF Sharp Shooter. Sassy Sally is an awesome

TTT:

77.5000 on 10/23/2024

**TS Sidewinder Abbey** 

RHF MIDNIGHT OIL

703 RHF SHARP SHOOTER

T http://www.hiredhandsoftware.com

W

HIRE