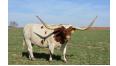

## **TS Sidewinder Abbey**

Date of Birth: **Registration 1:** Breeder: **Owner:** 

04/10/2017 CI308438\* Terry and Sherri Adcock Terry and Sherri Adcock

Courtesy of TS Adcock Longhorns

Abbey is sired by a young bull we used to have that had 73" TTT at 29 mos. He was a son of 75.75" TTT, Cadillac 55 and 81.25" TTT, SHR Abigail Kelly, who is a daughter of 83" TTT, ZD Kelly, and 74" TTT, Melva Leigh. Abbey's dam, TS Sharp's Sassy Salli, is a daughter of RHF Midnight Oil and 82.25" TTT, RHF Sharp Abigail, and granddaughter of 80" TTT, Burnin Daylight, and 83" TTT, 703 RHF Sharp Shooter. Sassy Sally is an awesome