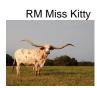

## TS Gun Slinger Ellie

Date of Birth: 11/19/2017 **Registration 1:** CI311497\*

Breeder: Fairlea Longhorn Ranch Owner: Terry and Sherri Adcock

Ellie has 88.8750"TTT. Her sire is 92" TTT, AF Gun Slinger, who is a son of 77.25+" TTT, MMW Gorilla and 73.75" TTT, Heart Throb 863. This brings in the genetics of 81" TTT, Delta Van Horne, and 88" TTT, Top Caliber. Her dam, Pacific Barbie Doll, is an 86.50" TTT daughter of 78.50" TTT, Simba, and 75" TTT, Pacific Barbie. Simba is a son of 88" TTT, Top Caliber, and 100" TTT, RM Miss Kitty. Twisty 78"+ TTT, SR Dixie Cherry, is also