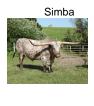

## TS Gun Slinger Ellie

Date of Birth: 11/19/2017 **Registration 1:** CI311497\*

Breeder: Fairlea Longhorn Ranch Owner: Terry and Sherri Adcock

Ellie has 88.8750"TTT. Her sire is 92" TTT, AF Gun Slinger, who is a son of 77.25+" TTT, MMW Gorilla and 73.75" TTT, Heart Throb 863. This brings in the genetics of 81" TTT, Delta Van Horne, and 88" TTT, Top Caliber. Her dam, Pacific Barbie Doll, is an 86.50" TTT daughter of 78.50" TTT, Simba, and 75" TTT, Pacific Barbie. Simba is a son of 88" TTT, Top Caliber, and 100" TTT, RM Miss Kitty. Twisty 78"+ TTT, SR Dixie Cherry, is also