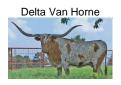

## TS Gun Slinger Ellie

Date of Birth: 11/19/2017 **Registration 1:** CI311497\*

Breeder: Fairlea Longhorn Ranch Owner: Terry and Sherri Adcock

Ellie has 88.8750"TTT. Her sire is 92" TTT, AF Gun Slinger, who is a son of 77.25+" TTT, MMW Gorilla and 73.75" TTT, Heart Throb 863. This brings in the genetics of 81" TTT, Delta Van Horne, and 88" TTT, Top Caliber. Her dam, Pacific Barbie Doll, is an 86.50" TTT daughter of 78.50" TTT, Simba, and 75" TTT, Pacific Barbie. Simba is a son of 88" TTT, Top Caliber, and 100" TTT, RM Miss Kitty. Twisty 78"+ TTT, SR Dixie Cherry, is also