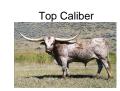

## TS Gun Slinger Ellie

Date of Birth: 11/19/2017 **Registration 1:** CI311497\*

Breeder: Fairlea Longhorn Ranch Owner: Terry and Sherri Adcock

Ellie has 88.8750"TTT. Her sire is 92" TTT, AF Gun Slinger, who is a son of 77.25+" TTT, MMW Gorilla and 73.75" TTT, Heart Throb 863. This brings in the genetics of 81" TTT, Delta Van Horne, and 88" TTT, Top Caliber. Her dam, Pacific Barbie Doll, is an 86.50" TTT daughter of 78.50" TTT, Simba, and 75" TTT, Pacific Barbie. Simba is a son of 88" TTT, Top Caliber, and 100" TTT, RM Miss Kitty. Twisty 78"+ TTT, SR Dixie Cherry, is also