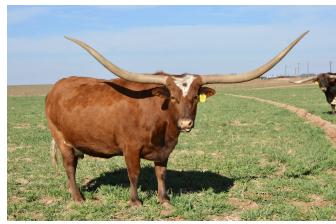

## TS Gun Slinger Ellie

Date of Birth: 11/19/2017 **Registration 1:** CI311497\*

Breeder: Fairlea Longhorn Ranch Owner: Terry and Sherri Adcock

Ellie has 88.8750"TTT. Her sire is 92" TTT, AF Gun Slinger, who is a son of 77.25+" TTT, MMW Gorilla and 73.75" TTT, Heart Throb 863. This brings in the genetics of 81" TTT, Delta Van Horne, and 88" TTT, Top Caliber. Her dam, Pacific Barbie Doll, is an 86.50" TTT daughter of 78.50" TTT, Simba, and 75" TTT, Pacific Barbie. Simba is a son of 88" TTT, Top Caliber, and 100" TTT, RM Miss Kitty. Twisty 78"+ TTT, SR Dixie Cherry, is also

TTT: 88.8750 on 09/14/2024











Courtesy of TS Adcock Longhorns











Watson 171





DIAMOND REFLECTION











http://www.hiredhandsoftware.com