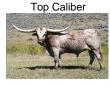

## TS Gun Slinger Ellie

Date of Birth: 11/19/2017 **Registration 1:** CI311497\*

Breeder: Fairlea Longhorn Ranch Owner: Terry and Sherri Adcock

Ellie has 88.8750"TTT. Her sire is 92" TTT, AF Gun Slinger, who is a son of 77.25+" TTT, MMW Gorilla and 73.75" TTT, Heart Throb 863. This brings in the genetics of 81" TTT, Delta Van Horne, and 88" TTT, Top Caliber. Her dam, Pacific Barbie Doll, is an 86.50" TTT daughter of 78.50" TTT, Simba, and 75" TTT, Pacific Barbie. Simba is a son of 88" TTT, Top Caliber, and 100" TTT, RM Miss Kitty. Twisty 78"+ TTT, SR Dixie Cherry, is also