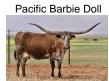

## TS Gun Slinger Ellie

Date of Birth: 11/19/2017 **Registration 1:** CI311497\*

Breeder: Fairlea Longhorn Ranch Owner: Terry and Sherri Adcock

Ellie has 88.8750"TTT. Her sire is 92" TTT, AF Gun Slinger, who is a son of 77.25+" TTT, MMW Gorilla and 73.75" TTT, Heart Throb 863. This brings in the genetics of 81" TTT, Delta Van Horne, and 88" TTT, Top Caliber. Her dam, Pacific Barbie Doll, is an 86.50" TTT daughter of 78.50" TTT, Simba, and 75" TTT, Pacific Barbie. Simba is a son of 88" TTT, Top Caliber, and 100" TTT, RM Miss Kitty. Twisty 78"+ TTT, SR Dixie Cherry, is also