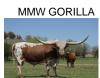

## TS Gun Slinger Ellie

Date of Birth: 11/19/2017 **Registration 1:** CI311497\*

Breeder: Fairlea Longhorn Ranch Owner: Terry and Sherri Adcock

Ellie has 88.8750"TTT. Her sire is 92" TTT, AF Gun Slinger, who is a son of 77.25+" TTT, MMW Gorilla and 73.75" TTT, Heart Throb 863. This brings in the genetics of 81" TTT, Delta Van Horne, and 88" TTT, Top Caliber. Her dam, Pacific Barbie Doll, is an 86.50" TTT daughter of 78.50" TTT, Simba, and 75" TTT, Pacific Barbie. Simba is a son of 88" TTT, Top Caliber, and 100" TTT, RM Miss Kitty. Twisty 78"+ TTT, SR Dixie Cherry, is also