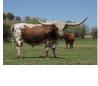

## TS Gun Slinger Ellie

Date of Birth: 11/19/2017 **Registration 1:** CI311497\*

Breeder: Fairlea Longhorn Ranch Owner: Terry and Sherri Adcock

Ellie has 88.8750"TTT. Her sire is 92" TTT, AF Gun Slinger, who is a son of 77.25+" TTT, MMW Gorilla and 73.75" TTT, Heart Throb 863. This brings in the genetics of 81" TTT, Delta Van Horne, and 88" TTT, Top Caliber. Her dam, Pacific Barbie Doll, is an 86.50" TTT daughter of 78.50" TTT, Simba, and 75" TTT, Pacific Barbie. Simba is a son of 88" TTT, Top Caliber, and 100" TTT, RM Miss Kitty. Twisty 78"+ TTT, SR Dixie Cherry, is also