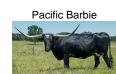

## TS Gun Slinger Ellie

Date of Birth: 11/19/2017 **Registration 1:** CI311497\*

Breeder: Fairlea Longhorn Ranch Owner: Terry and Sherri Adcock

Ellie has 88.8750"TTT. Her sire is 92" TTT, AF Gun Slinger, who is a son of 77.25+" TTT, MMW Gorilla and 73.75" TTT, Heart Throb 863. This brings in the genetics of 81" TTT, Delta Van Horne, and 88" TTT, Top Caliber. Her dam, Pacific Barbie Doll, is an 86.50" TTT daughter of 78.50" TTT, Simba, and 75" TTT, Pacific Barbie. Simba is a son of 88" TTT, Top Caliber, and 100" TTT, RM Miss Kitty. Twisty 78"+ TTT, SR Dixie Cherry, is also