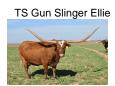

## TS Gun Slinger Ellie

Date of Birth: 11/19/2017 **Registration 1:** CI311497\*

Breeder: Fairlea Longhorn Ranch Owner: Terry and Sherri Adcock

Ellie has 88.8750"TTT. Her sire is 92" TTT, AF Gun Slinger, who is a son of 77.25+" TTT, MMW Gorilla and 73.75" TTT, Heart Throb 863. This brings in the genetics of 81" TTT, Delta Van Horne, and 88" TTT, Top Caliber. Her dam, Pacific Barbie Doll, is an 86.50" TTT daughter of 78.50" TTT, Simba, and 75" TTT, Pacific Barbie. Simba is a son of 88" TTT, Top Caliber, and 100" TTT, RM Miss Kitty. Twisty 78"+ TTT, SR Dixie Cherry, is also

TTT: 88.8750 on 09/14/2024

Courtesy of TS Adcock Longhorns

Watson 171

DIAMOND REFLECTION

http://www.hiredhandsoftware.com