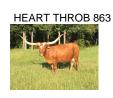

## TS Gun Slinger Ellie

Date of Birth: 11/19/2017 **Registration 1:** CI311497\*

Breeder: Fairlea Longhorn Ranch Owner: Terry and Sherri Adcock

Ellie has 88.8750"TTT. Her sire is 92" TTT, AF Gun Slinger, who is a son of 77.25+" TTT, MMW Gorilla and 73.75" TTT, Heart Throb 863. This brings in the genetics of 81" TTT, Delta Van Horne, and 88" TTT, Top Caliber. Her dam, Pacific Barbie Doll, is an 86.50" TTT daughter of 78.50" TTT, Simba, and 75" TTT, Pacific Barbie. Simba is a son of 88" TTT, Top Caliber, and 100" TTT, RM Miss Kitty. Twisty 78"+ TTT, SR Dixie Cherry, is also