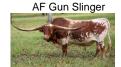

## TS Gun Slinger Ellie

Date of Birth: 11/19/2017 **Registration 1:** CI311497\*

Breeder: Fairlea Longhorn Ranch Owner: Terry and Sherri Adcock

Ellie has 88.8750"TTT. Her sire is 92" TTT, AF Gun Slinger, who is a son of 77.25+" TTT, MMW Gorilla and 73.75" TTT, Heart Throb 863. This brings in the genetics of 81" TTT, Delta Van Horne, and 88" TTT, Top Caliber. Her dam, Pacific Barbie Doll, is an 86.50" TTT daughter of 78.50" TTT, Simba, and 75" TTT, Pacific Barbie. Simba is a son of 88" TTT, Top Caliber, and 100" TTT, RM Miss Kitty. Twisty 78"+ TTT, SR Dixie Cherry, is also