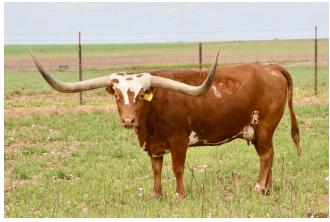

## **GLR SHEZA MERMAID**

Date of Birth: 02/14/2018 Registration 1: CI310359

Breeder: GILLILAND RANCH Owner: Terry and Sherri Adcock

GLR Sheza Mermaid is a cow with an amazing pedigree. On top is Concealed Weapon, RC Pacific Mermaid, Horseshoe J Example, Tejas Star, Starlight, Delta Van Horn and Delta Vixen to name a few. On bottom of her pedigree a few are CV Cowboy Casanova, CC Sheza Whip Er Will, Hunts Command Respect, Tari Graves FM 49 and Saw Dust.

70.7500 on 10/23/2024 TTT:

GLR SHEZA MERMAID

RJF CASANOVA SHEZA WHIP

Courtesy of TS Adcock Longhorns

Sharp Shooter 542

HORSESHOE J EXAMPLE

TEJAS STAR

**CRANBERRY WINE** 