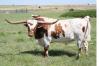

## **GLR SHEZA MERMAID**

Date of Birth: 02/14/2018 Registration 1: CI310359

Breeder: GILLILAND RANCH Owner: Terry and Sherri Adcock

GLR Sheza Mermaid is a cow with an amazing pedigree. On top is Concealed Weapon, RC Pacific Mermaid, Horseshoe J Example, Tejas Star, Starlight, Delta Van Horn and Delta Vixen to name a few. On bottom of her pedigree a few are CV Cowboy Casanova, CC Sheza Whip Er Will, Hunts Command Respect, Tari Graves FM 49 and Saw Dust.

70.7500 on 10/23/2024 TTT:

GLR SHEZA MERMAID

RJF CASANOVA SHEZA WHIP

Courtesy of TS Adcock Longhorns

Sharp Shooter 542

HORSESHOE J EXAMPLE

TEJAS STAR

**CRANBERRY WINE** 