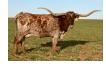

## **TS Magnificent Selena**

Date of Birth: **Registration 1:** Breeder: **Owner:** 

**TS Magnificent Selena** 

11/02/2018 CI319122\* Terry and Sherri Adcock Terry and Sherri Adcock

Courtesy of TS Adcock Longhorns

Selena's sire, 76" TTT, TS Magnificent Ken, is a son of 88.6250" TTT, Concealed Weapon out of a daughter of 81"TTT, JP Rio Grande. Her 86.50" TTT dam, SL Selena's Ace, is a daughter of 82" TTT, Temptations The Ace and produces a calf every year with all the mothering abilities you want in a cow. Selena's offspring are Millennium Futurity eligible. 72.0000 on 10/23/2024 TTT: