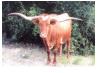

Selena's sire, 76" TTT, TS Magnificent Ken, is a son of 88.6250" TTT, Concealed Weapon out of a daughter of 81"TTT, JP Rio Grande. Her 86.50" TTT dam, SL Selena's Ace, is a daughter of 82" TTT, Temptations The Ace and produces a calf every year with all the mothering abilities you want in a cow. Selena's offspring are Millennium Futurity eligible. 72.0000 on 10/23/2024 TTT: