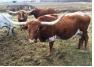

Selena's sire, 76" TTT, TS Magnificent Ken, is a son of 88.6250" TTT, Concealed Weapon out of a daughter of 81"TTT, JP Rio Grande. Her 86.50" TTT dam, SL Selena's Ace, is a daughter of 82" TTT, Temptations The Ace and produces a calf every year with all the mothering abilities you want in a cow. Selena's offspring are Millennium Futurity eligible. 72.0000 on 10/23/2024 TTT: