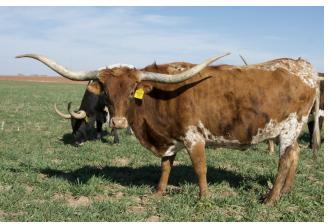

## **TS Magnificent Selena**

Date of Birth: **Registration 1:** Breeder: **Owner:** 

**TS Magnificent Selena** 

11/02/2018 CI319122\* Terry and Sherri Adcock Terry and Sherri Adcock

Courtesy of TS Adcock Longhorns

Selena's sire, 76" TTT, TS Magnificent Ken, is a son of 88.6250" TTT, Concealed Weapon out of a daughter of 81"TTT, JP Rio Grande. Her 86.50" TTT dam, SL Selena's Ace, is a daughter of 82" TTT, Temptations The Ace and produces a calf every year with all the mothering abilities you want in a cow. Selena's offspring are Millennium Futurity eligible. 72.0000 on 10/23/2024 TTT: