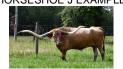

## **TS Aristocrat Bella**

Date of Birth: 12/06/2018 Registration 1: CI319132\*

Breeder: Terry and Sherri Adcock Terry and Sherri Adcock Owner:

Bella's sire, RJF Aristocrat, was a son of Archer Texa and 79.1250" TTT RJF Sassy Cowgirl and grandson of 81.50" TTT WS Jamakizm, 93.1250" TTT Texana Van Horne, 88" TTT CV Cowboy Casanova and RJF Sweet and Sassy. Wow! Her dam is a 78.8750" TTT daughter of 88.6250" TTT, Concealed Weapon and 81.25" TTT, SDR Amy Jo, and granddaughter of 100.25" TTT, Horseshoe J Example, and 81" TTT, JP Rio Grande. Her offspring are

CV COWBOY CASANOVA

RJF SWEET AND SASSY TAG

Sharp Shooter 542

HORSESHOE J EXAMPLE

JP RIO GRANDE

SDR REBECCA