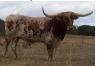

## **TS Aristocrat Bella**

Date of Birth: 12/06/2018 Registration 1: CI319132\*

Breeder: Terry and Sherri Adcock Terry and Sherri Adcock Owner:

Bella's sire, RJF Aristocrat, was a son of Archer Texa and 79.1250" TTT RJF Sassy Cowgirl and grandson of 81.50" TTT WS Jamakizm, 93.1250" TTT Texana Van Horne, 88" TTT CV Cowboy Casanova and RJF Sweet and Sassy. Wow! Her dam is a 78.8750" TTT daughter of 88.6250" TTT, Concealed Weapon and 81.25" TTT, SDR Amy Jo, and granddaughter of 100.25" TTT, Horseshoe J Example, and 81" TTT, JP Rio Grande. Her offspring are

84.5000 on 12/23/2024 TTT:

**RJF ARISTOCRAT TAG 197** 

TS Aristocrat Bella

TS Bella Grace

Courtesy of Justin Rombeck

Archer Texa

RJF SASSY COWGIRL TAG

WS JAMAKIZM