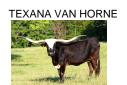

## **TS Aristocrat Bella**

Date of Birth: 12/06/2018 Registration 1: CI319132\*

Breeder: Terry and Sherri Adcock Terry and Sherri Adcock Owner:

Bella's sire, RJF Aristocrat, was a son of Archer Texa and 79.1250" TTT RJF Sassy Cowgirl and grandson of 81.50" TTT WS Jamakizm, 93.1250" TTT Texana Van Horne, 88" TTT CV Cowboy Casanova and RJF Sweet and Sassy. Wow! Her dam is a 78.8750" TTT daughter of 88.6250" TTT, Concealed Weapon and 81.25" TTT, SDR Amy Jo, and granddaughter of 100.25" TTT, Horseshoe J Example, and 81" TTT, JP Rio Grande. Her offspring are