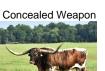

## **TS Aristocrat Bella**

Date of Birth: 12/06/2018 Registration 1: CI319132\*

Breeder: Terry and Sherri Adcock Terry and Sherri Adcock Owner:

Bella's sire, RJF Aristocrat, was a son of Archer Texa and 79.1250" TTT RJF Sassy Cowgirl and grandson of 81.50" TTT WS Jamakizm, 93.1250" TTT Texana Van Horne, 88" TTT CV Cowboy Casanova and RJF Sweet and Sassy. Wow! Her dam is a 78.8750" TTT daughter of 88.6250" TTT, Concealed Weapon and 81.25" TTT, SDR Amy Jo, and granddaughter of 100.25" TTT, Horseshoe J Example, and 81" TTT, JP Rio Grande. Her offspring are