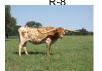

## **TS Aristocrat Bella**

Date of Birth: 12/06/2018 Registration 1: CI319132\*

Breeder: Terry and Sherri Adcock Terry and Sherri Adcock Owner:

Bella's sire, RJF Aristocrat, was a son of Archer Texa and 79.1250" TTT RJF Sassy Cowgirl and grandson of 81.50" TTT WS Jamakizm, 93.1250" TTT Texana Van Horne, 88" TTT CV Cowboy Casanova and RJF Sweet and Sassy. Wow! Her dam is a 78.8750" TTT daughter of 88.6250" TTT, Concealed Weapon and 81.25" TTT, SDR Amy Jo, and granddaughter of 100.25" TTT, Horseshoe J Example, and 81" TTT, JP Rio Grande. Her offspring are