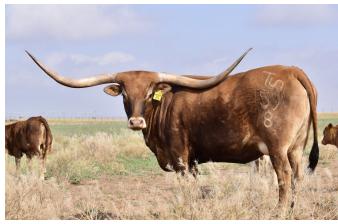

## **TS Aristocrat Bella**

Date of Birth: 12/06/2018 Registration 1: CI319132\*

Breeder: Terry and Sherri Adcock Terry and Sherri Adcock Owner:

Bella's sire, RJF Aristocrat, was a son of Archer Texa and 79.1250" TTT RJF Sassy Cowgirl and grandson of 81.50" TTT WS Jamakizm, 93.1250" TTT Texana Van Horne, 88" TTT CV Cowboy Casanova and RJF Sweet and Sassy. Wow! Her dam is a 78.8750" TTT daughter of 88.6250" TTT, Concealed Weapon and 81.25" TTT, SDR Amy Jo, and granddaughter of 100.25" TTT, Horseshoe J Example, and 81" TTT, JP Rio Grande. Her offspring are

84.5000 on 12/23/2024 TTT:

**RJF ARISTOCRAT TAG 197** 

TS Aristocrat Bella

TS Bella Grace

Courtesy of Justin Rombeck

Archer Texa

RJF SASSY COWGIRL TAG

WS JAMAKIZM