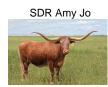

## **TS Aristocrat Bella**

Date of Birth: 12/06/2018 Registration 1: CI319132\*

Breeder: Terry and Sherri Adcock Terry and Sherri Adcock Owner:

Bella's sire, RJF Aristocrat, was a son of Archer Texa and 79.1250" TTT RJF Sassy Cowgirl and grandson of 81.50" TTT WS Jamakizm, 93.1250" TTT Texana Van Horne, 88" TTT CV Cowboy Casanova and RJF Sweet and Sassy. Wow! Her dam is a 78.8750" TTT daughter of 88.6250" TTT, Concealed Weapon and 81.25" TTT, SDR Amy Jo, and granddaughter of 100.25" TTT, Horseshoe J Example, and 81" TTT, JP Rio Grande. Her offspring are