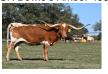

L EASY WOMAN

TEXANA VAN HORNE

Lamb's Ex'Cla'Ma'Tion

JP RIO GRANDE

**G&L WORKING WOMAN 3 CF** 

Soraya is a large, full bodied cow sired by 85.75" TTT, Hubbell's Rio 007, out of a granddaughter of 81.50" TTT, WS Jamakizm, and 92" TTT, Texana Van Horne. She also carries the genetics of JP Rio Grande, G&L Working Woman, Starlight and Delta Vixen to name a few. Soraya is a doll and we look forward to the awesome calves she will produce which will be Millennium Futurity eligible.