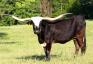

## SR 007's Soraya 808 Date of Birth:

**Registration 1:** Breeder: **Owner:** 

02/13/2018 CI315882\* Struthoff Ranch Terry and Sherri Adcock

Courtesy of Justin Rombeck

J.R. GRAND SLAM

TX W Lucky Lady

**CK Super Dixie** 

L EASY WOMAN

TEXANA VAN HORNE

Lamb's Ex'Cla'Ma'Tion

JP RIO GRANDE

**G&L WORKING WOMAN 3 CF** 

Soraya is a large, full bodied cow sired by 85.75" TTT, Hubbell's Rio 007, out of a granddaughter of 81.50" TTT, WS Jamakizm, and 92" TTT, Texana Van Horne. She also carries the genetics of JP Rio Grande, G&L Working Woman, Starlight and Delta Vixen to name a few. Soraya is a doll and we look forward to the awesome calves she will produce which will be Millennium Futurity eligible.

TTT: Weight: 80.7500 on 10/23/2024 890.0000 on 08/16/2019

SR 007's Soraya 808

SR Bowie's Amber 456

TX W CANDY

http://www.hiredhandsoftware.com