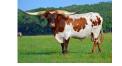

L EASY WOMAN

TEXANA VAN HORNE

Lamb's Ex'Cla'Ma'Tion

JP RIO GRANDE

**G&L WORKING WOMAN 3 CF** 

Soraya is a large, full bodied cow sired by 85.75" TTT, Hubbell's Rio 007, out of a granddaughter of 81.50" TTT, WS Jamakizm, and 92" TTT, Texana Van Horne. She also carries the genetics of JP Rio Grande, G&L Working Woman, Starlight and Delta Vixen to name a few. Soraya is a doll and we look forward to the awesome calves she will produce which will be Millennium Futurity eligible.