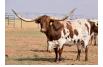

L EASY WOMAN

TEXANA VAN HORNE

Lamb's Ex'Cla'Ma'Tion

JP RIO GRANDE

**G&L WORKING WOMAN 3 CF** 

Soraya is a large, full bodied cow sired by 85.75" TTT, Hubbell's Rio 007, out of a granddaughter of 81.50" TTT, WS Jamakizm, and 92" TTT, Texana Van Horne. She also carries the genetics of JP Rio Grande, G&L Working Woman, Starlight and Delta Vixen to name a few. Soraya is a doll and we look forward to the awesome calves she will produce which will be Millennium Futurity eligible.