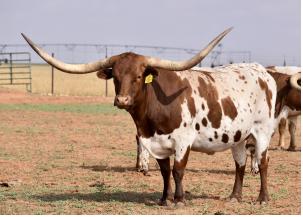

## SR 007's Soraya 808 Date of Birth:

**Registration 1:** Breeder: **Owner:** 

02/13/2018 CI315882\* Struthoff Ranch Terry and Sherri Adcock

Courtesy of Justin Rombeck

J.R. GRAND SLAM

TX W Lucky Lady

**CK Super Dixie** 

L EASY WOMAN

TEXANA VAN HORNE

Lamb's Ex'Cla'Ma'Tion

JP RIO GRANDE

**G&L WORKING WOMAN 3 CF** 

Soraya is a large, full bodied cow sired by 85.75" TTT, Hubbell's Rio 007, out of a granddaughter of 81.50" TTT, WS Jamakizm, and 92" TTT, Texana Van Horne. She also carries the genetics of JP Rio Grande, G&L Working Woman, Starlight and Delta Vixen to name a few. Soraya is a doll and we look forward to the awesome calves she will produce which will be Millennium Futurity eligible.

TTT: Weight: 80.7500 on 10/23/2024 890.0000 on 08/16/2019

SR 007's Soraya 808

SR Bowie's Amber 456

TX W CANDY

http://www.hiredhandsoftware.com