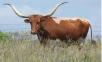

## SR 007's Soraya 808 Date of Birth:

**Registration 1:** Breeder: **Owner:** 

02/13/2018 CI315882\* Struthoff Ranch Terry and Sherri Adcock

Courtesy of Justin Rombeck

J.R. GRAND SLAM

TX W Lucky Lady

**CK Super Dixie** 

L EASY WOMAN

TEXANA VAN HORNE

Lamb's Ex'Cla'Ma'Tion

JP RIO GRANDE

**G&L WORKING WOMAN 3 CF** 

Soraya is a large, full bodied cow sired by 85.75" TTT, Hubbell's Rio 007, out of a granddaughter of 81.50" TTT, WS Jamakizm, and 92" TTT, Texana Van Horne. She also carries the genetics of JP Rio Grande, G&L Working Woman, Starlight and Delta Vixen to name a few. Soraya is a doll and we look forward to the awesome calves she will produce which will be Millennium Futurity eligible.

TTT: Weight: 80.7500 on 10/23/2024 890.0000 on 08/16/2019

SR 007's Soraya 808

SR Bowie's Amber 456

TX W CANDY

http://www.hiredhandsoftware.com